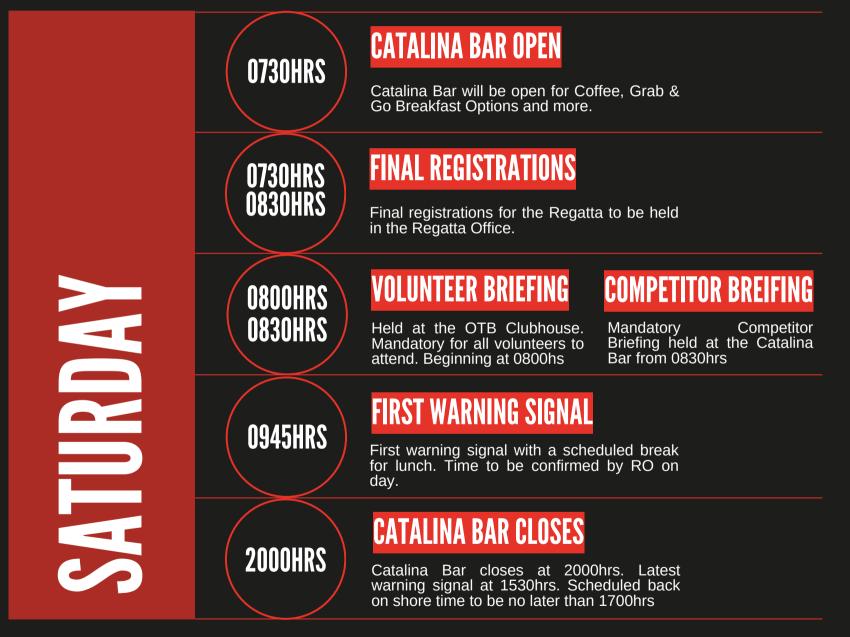

## REFINED EDGE MINI SERIES SOCIAL SCHEDULE SERIES

## REFINED EDGE MINI SERIES SOCIAL SCHEDULE SERIES

|  | 0730HRS            | CATALINA BAR OPEN                                                                                                                              |                                                                           |
|--|--------------------|------------------------------------------------------------------------------------------------------------------------------------------------|---------------------------------------------------------------------------|
|  |                    | Catalina Bar will be open for Coffee, Grab & Go Breakfast Options and more.                                                                    |                                                                           |
|  | 0800HRS<br>0830HRS | <b>VOLUNTEER BRIEFING</b>                                                                                                                      | <b>COMPETITOR BREIFING</b>                                                |
|  |                    | Held at the OTB Clubhouse.<br>Mandatory for all volunteers to<br>attend. Beginning at 0800hs                                                   | Mandatory Competitor<br>Briefing held at the Catalina<br>Bar from 0830hrs |
|  | 0930HRS            | FIRST WARNING SIGNAL                                                                                                                           |                                                                           |
|  |                    | First warning signal with a scheduled break for lunch.<br>Time to be confirmed by RO on day. Last Race of<br>the day to be signaled at 1530hrs |                                                                           |
|  | 1630HRS            | PRESENTATIONS                                                                                                                                  |                                                                           |
|  |                    | Presentations to be from 1630HRS.<br>Estimated Presentation finish time 1700HRS                                                                |                                                                           |
|  | <b>1830HRS</b>     | CATALINA BAR CLOSES                                                                                                                            |                                                                           |
|  |                    | Catalina Bar closes at 1830hrs.                                                                                                                |                                                                           |