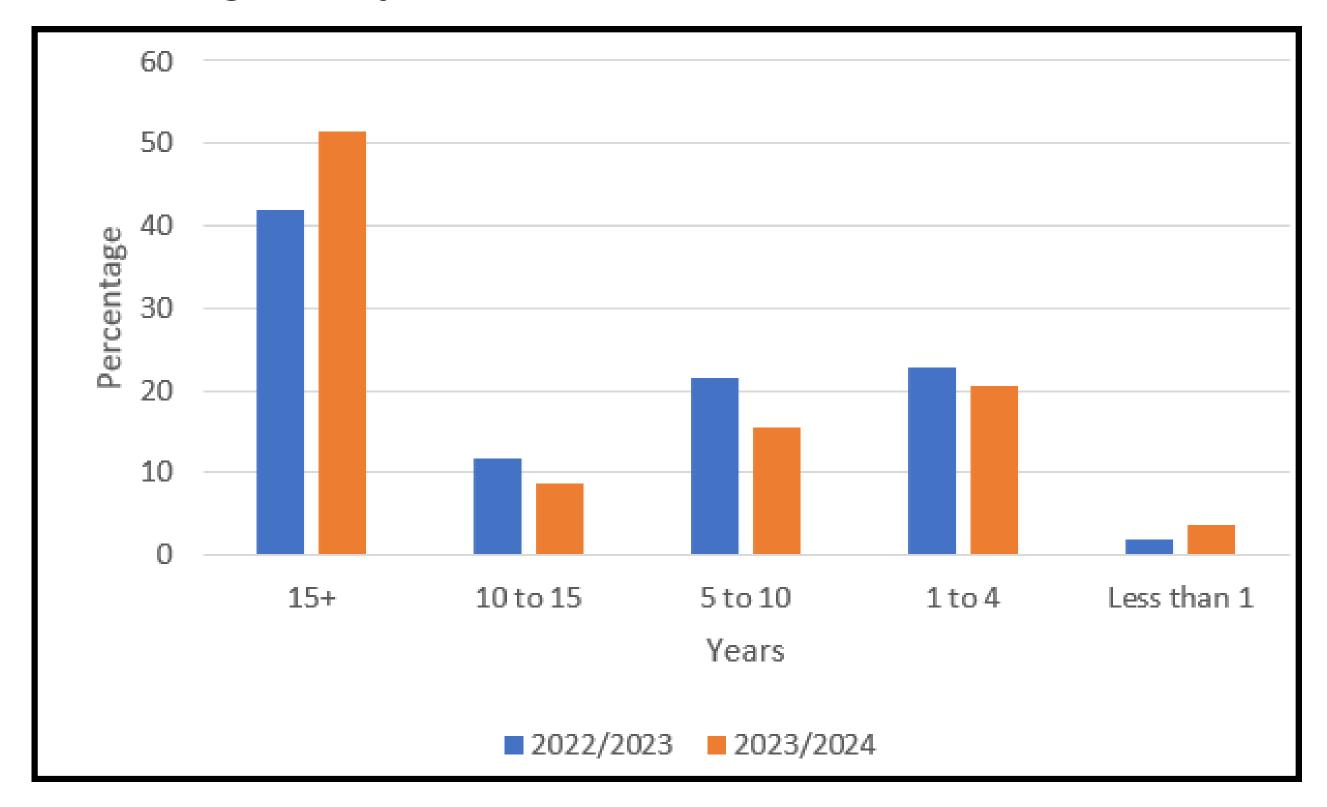

# **QUESTION 1:**

What age group do you fall into?



# **QUESTION 2:**

What is your gender?



## **QUESTION 3:**

What is your Membership Category?



#### **QUESTION 4:**

How often do you visit the Club?



# **QUESTION 5:**

How long have you been a Member of the Club for?



# **QUESTION 6:**

Do you feel you are getting value for money within your membership? (one star the worst, five star the best)



# **QUESTION 7:**

How do you moore your vessel (if applicable)



#### **QUESTION 8:**

What is your vessel type?



### **QUESTION 9:**

If at RPYC, what location is your vessel berthed at?



#### **QUESTION 10:**

If you have a pen at RPYC, either Fremantle or Crawley Marina are you happy with the conditions? (one star the worst, five star the best)



### **QUESTION 11:**

Are you happy with the Boating Department held at RPYC? (one star the worst, five star the best)



#### **QUESTION 12:**

Are you happy with the organisation and standard of the Boating Events held at RPYC? (one star the worst, five star the best)



## **QUESTION 13:**

Are you happy