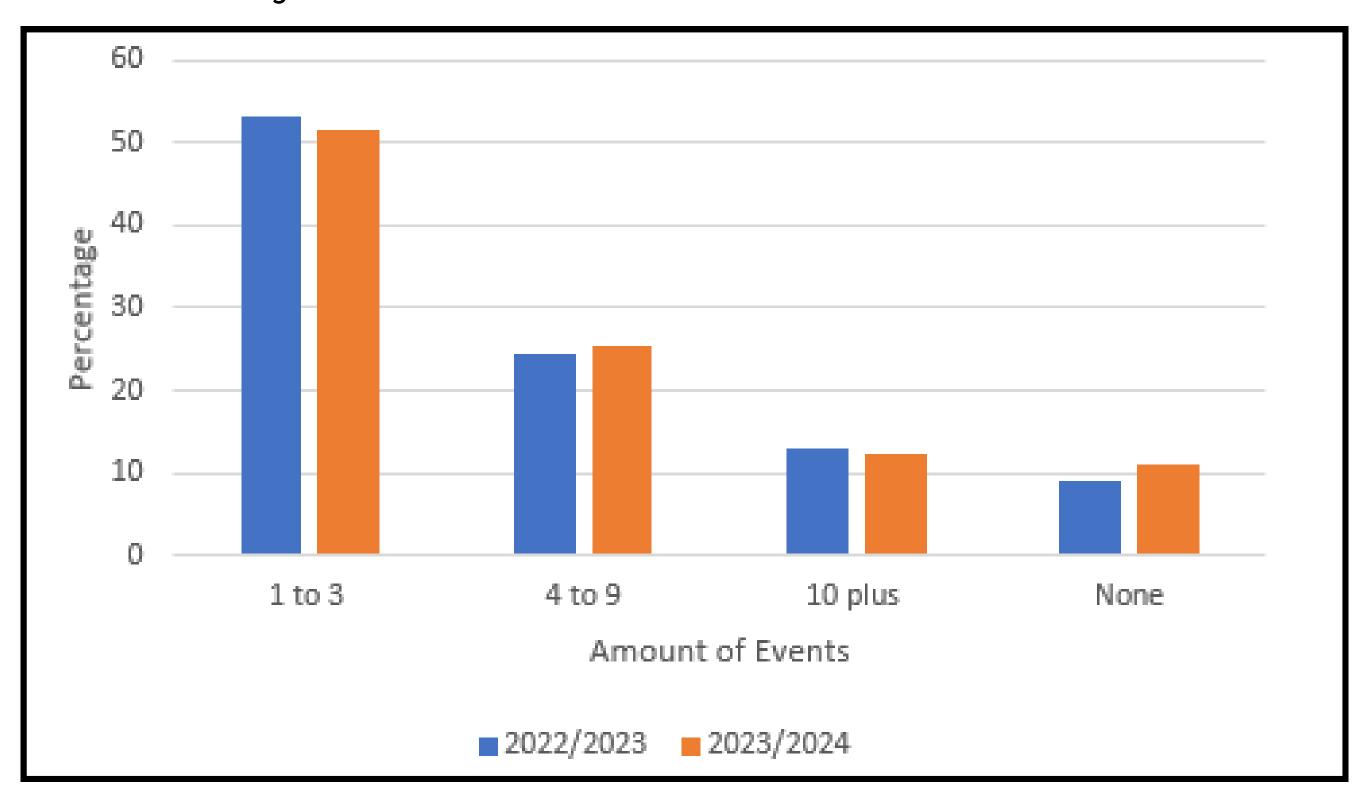

## **QUESTION 19:**

How many social events at Royal Perth Yacht Club do you attend in a year?