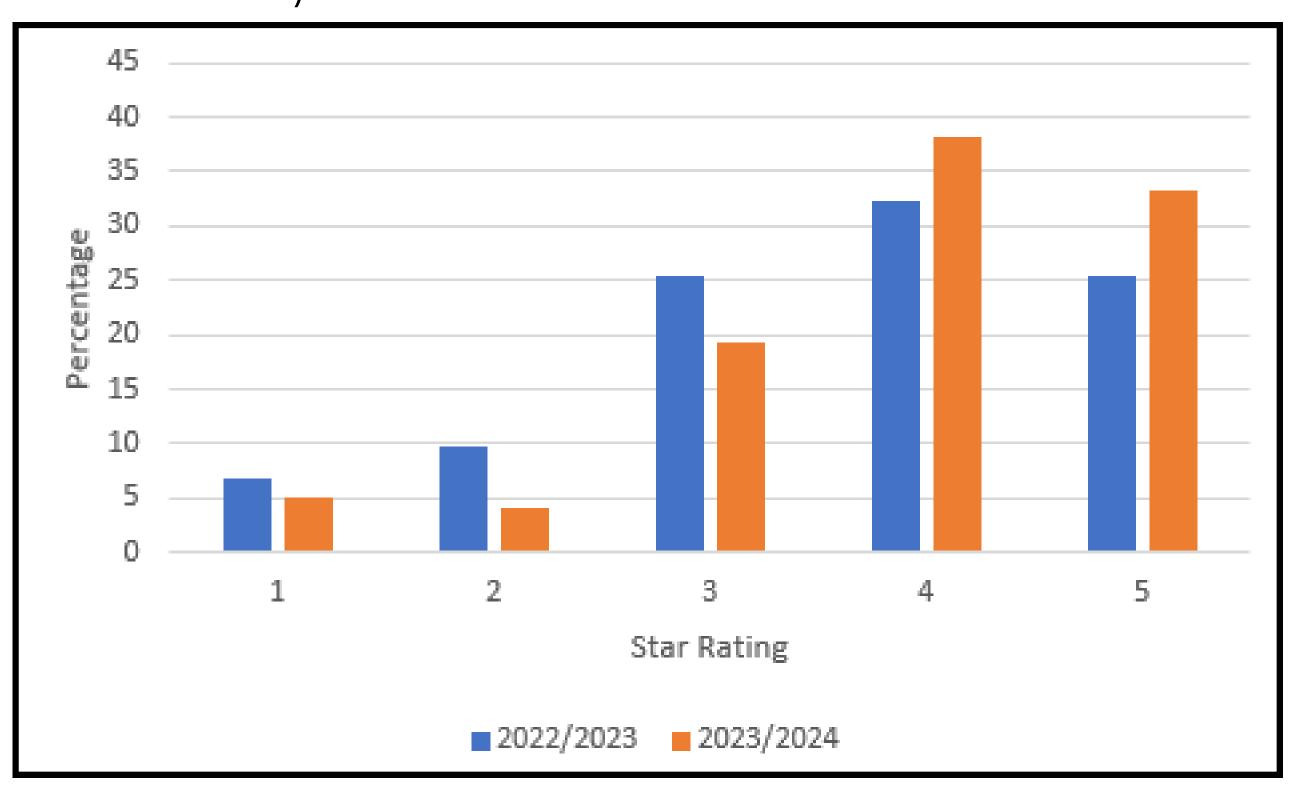

#### **QUESTION 12:**

Are you happy with the organisation and standard of the Boating Events held at RPYC? (one star the worst, five star the best)