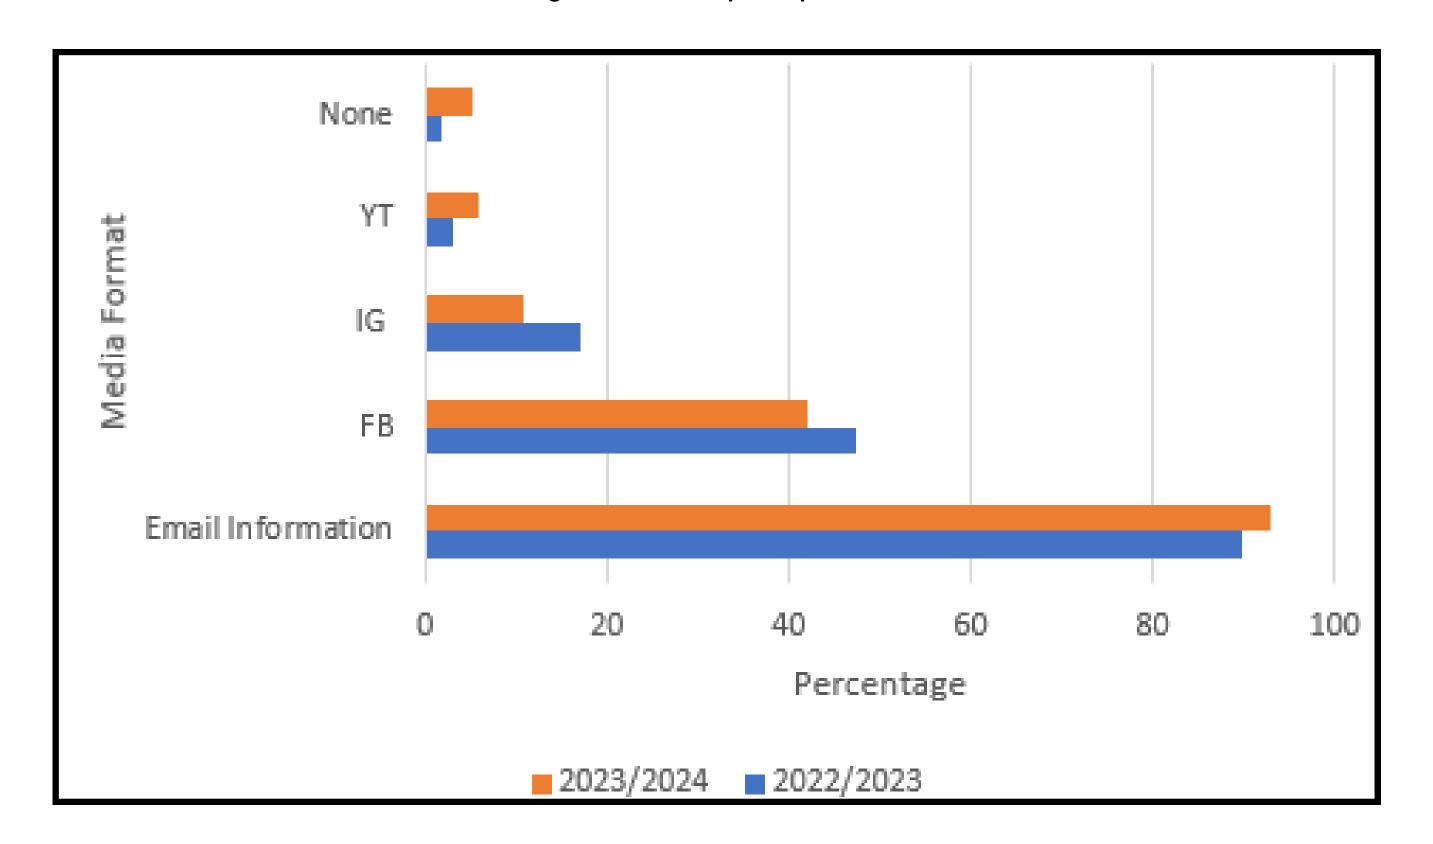

orst, five star the best)



### **QUESTION 16:**

Value for money at Clubs food and beverage outlets (one star the worst, five star the best)



# **QUESTION 17:**

Professionalism and Attitude of Food and Beverage staff (one star the worst, five star the best)



#### **QUESTION 18:**

Are you happy with the amount of social events held at the Club? (one star the worst, five star the best)



## **QUESTION 19:**

How many social events at Royal Perth Yacht Club do you attend in a year?



### **QUESTION 20:**

Are you happy with the facilities RPYC has? (one star the worst, five star the best)



### **QUESTION 21:**

The Club's standard of Housekeeping and Maintenance (one star the worst, five star the best)



### **QUESTION 22:**

What social media do you keep up to date with us on?



# **QUESTION 23:**

Are you satisfied with the content on our social media? (one star the worst, five star the best)