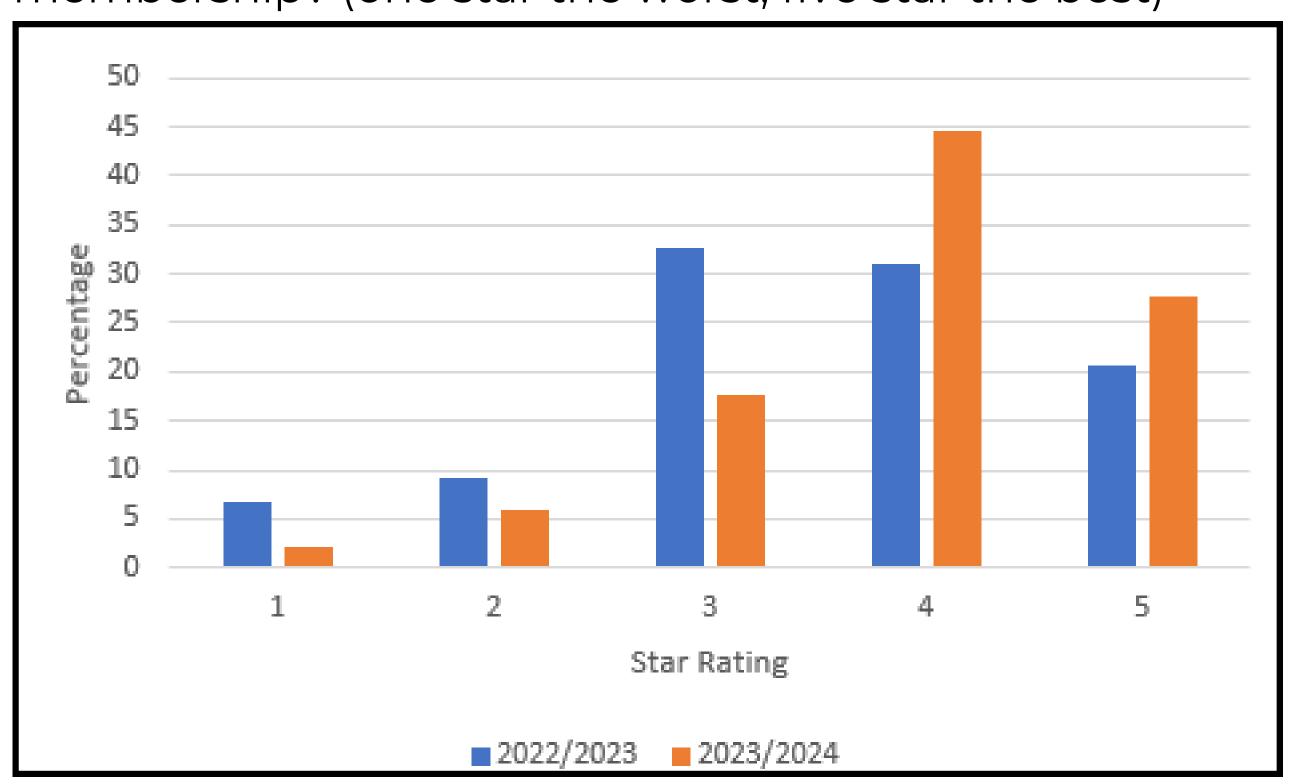

# **QUESTION 6:**

Do you feel you are getting value for money within your membership? (one star the worst, five star the best)