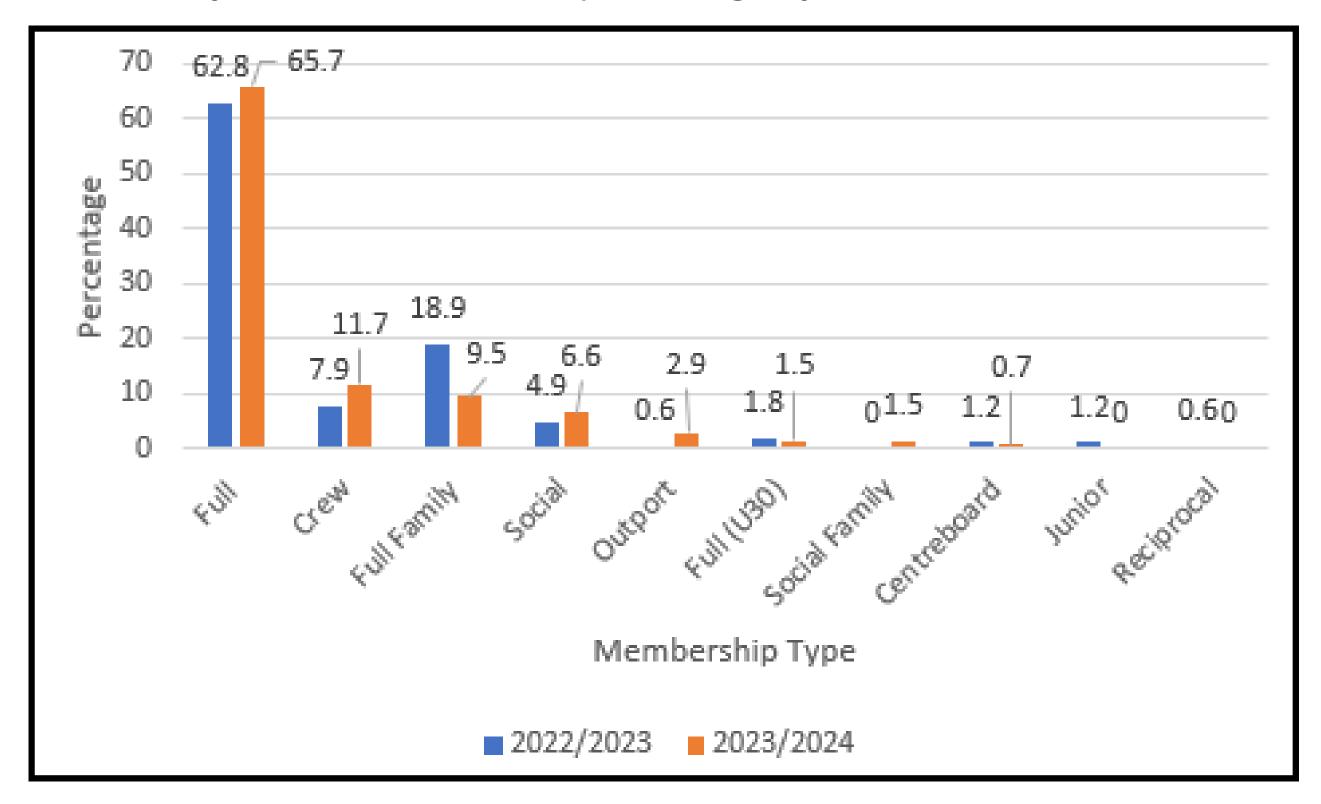

# **QUESTION 1:**

What age group do you fall into?



# **QUESTION 2:**

What is your gender?



## **QUESTION 3:**

What is your Membership Category?



#### **QUESTION 4:**

How often do you visit the Club?



# **QUESTION 5:**

How long have you been a Member of the Club for?



# **QUESTION 6:**

Do you feel you are getting value for money within your membership? (one star the worst, five star the best)



# **QUESTION 7:**

How do you moore your vessel (if applicable)



#### **QUESTION 8:**

What is your vessel type?



### **QUESTION 9:**

If at RPYC, what location is your vessel berthed at?



#### **QUESTION 10:**

If you have a pen at RPYC, either Fremantle or Crawley Marina are you happy with the conditions? (one star the worst, five star the best)



### **QUESTION 11:**

Are you happy with the Boating Department held at RPYC? (one star the worst, five star the best)



#### **QUESTION 12:**

Are you happy with the organisatio