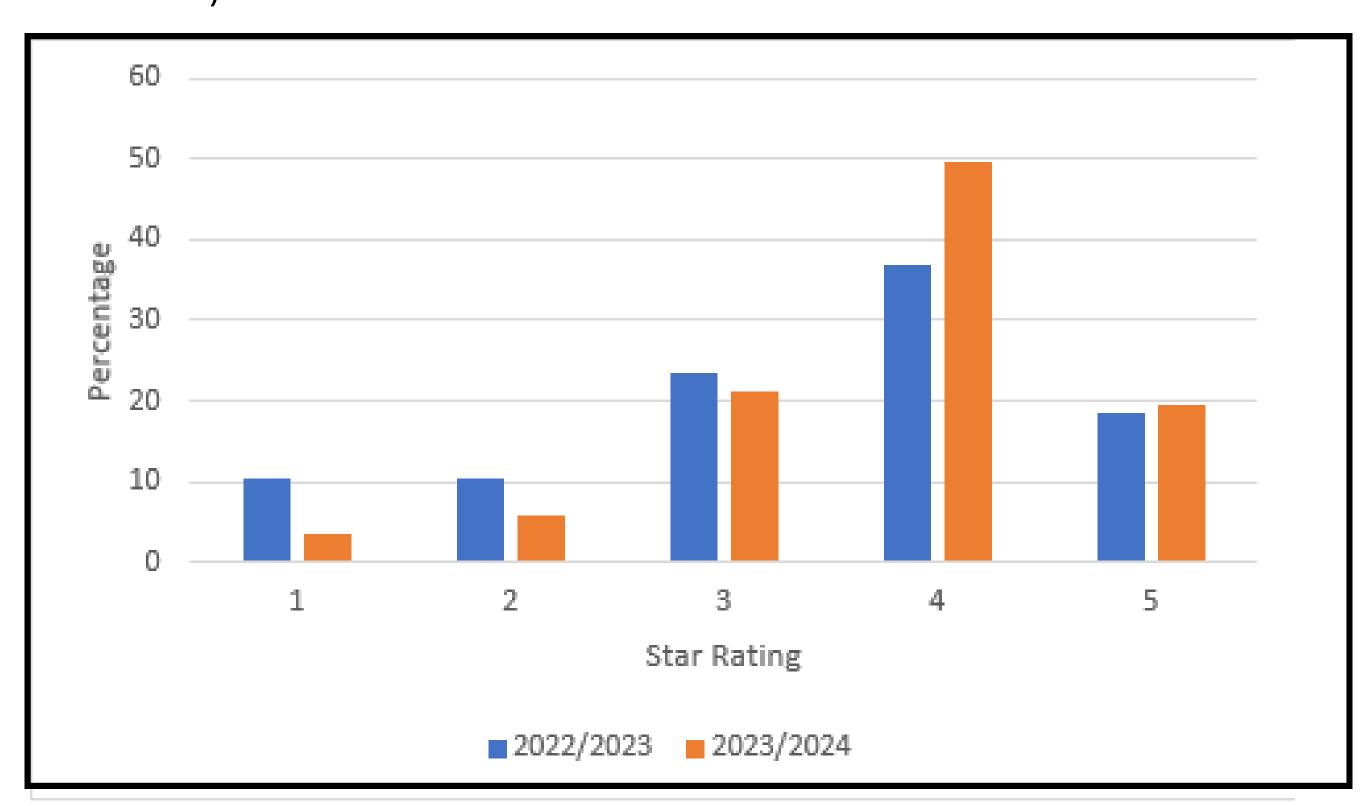

#### **QUESTION 10:**

If you have a pen at RPYC, either Fremantle or Crawley Marina are you happy with the conditions? (one star the worst, five star the best)