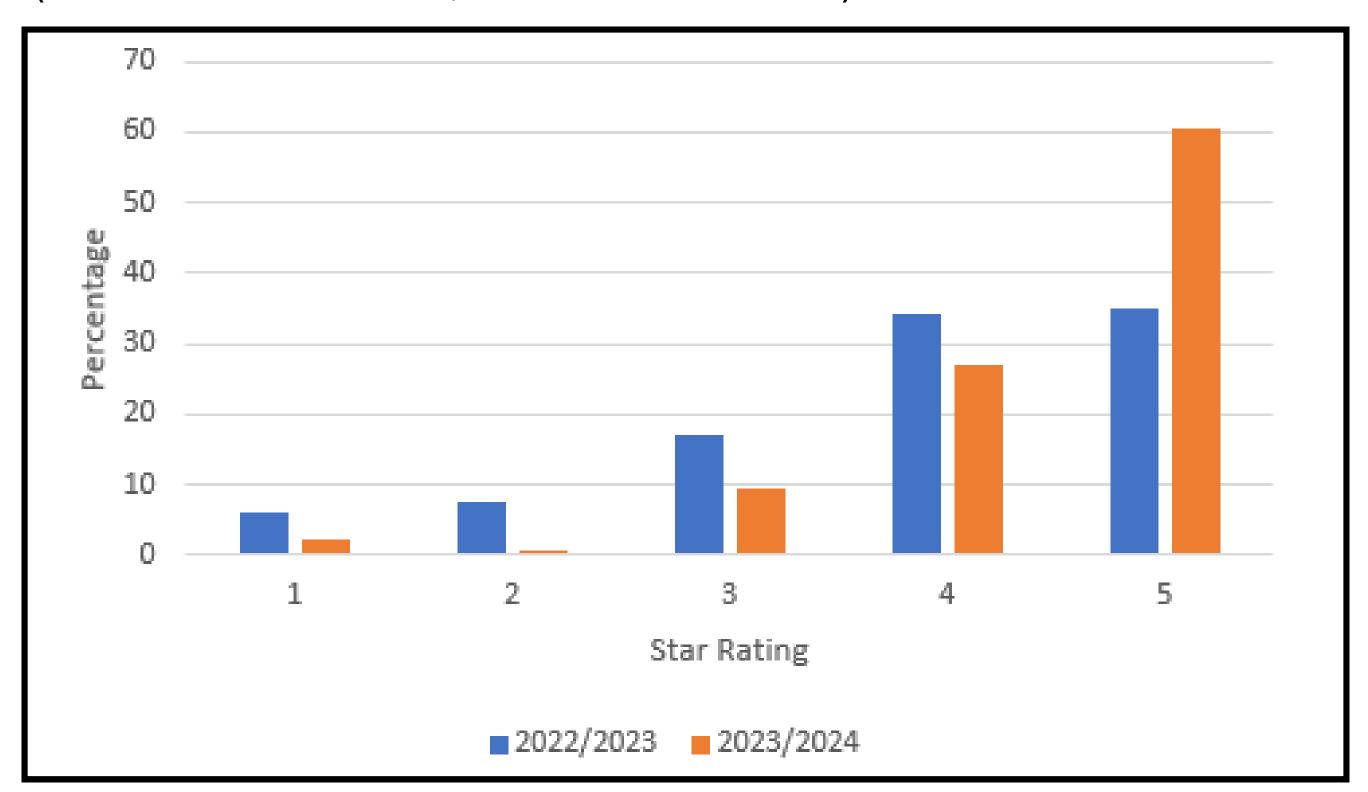

# **QUESTION 6:**

Do you feel you are getting value for money within your membership? (one star the worst, five star the best)