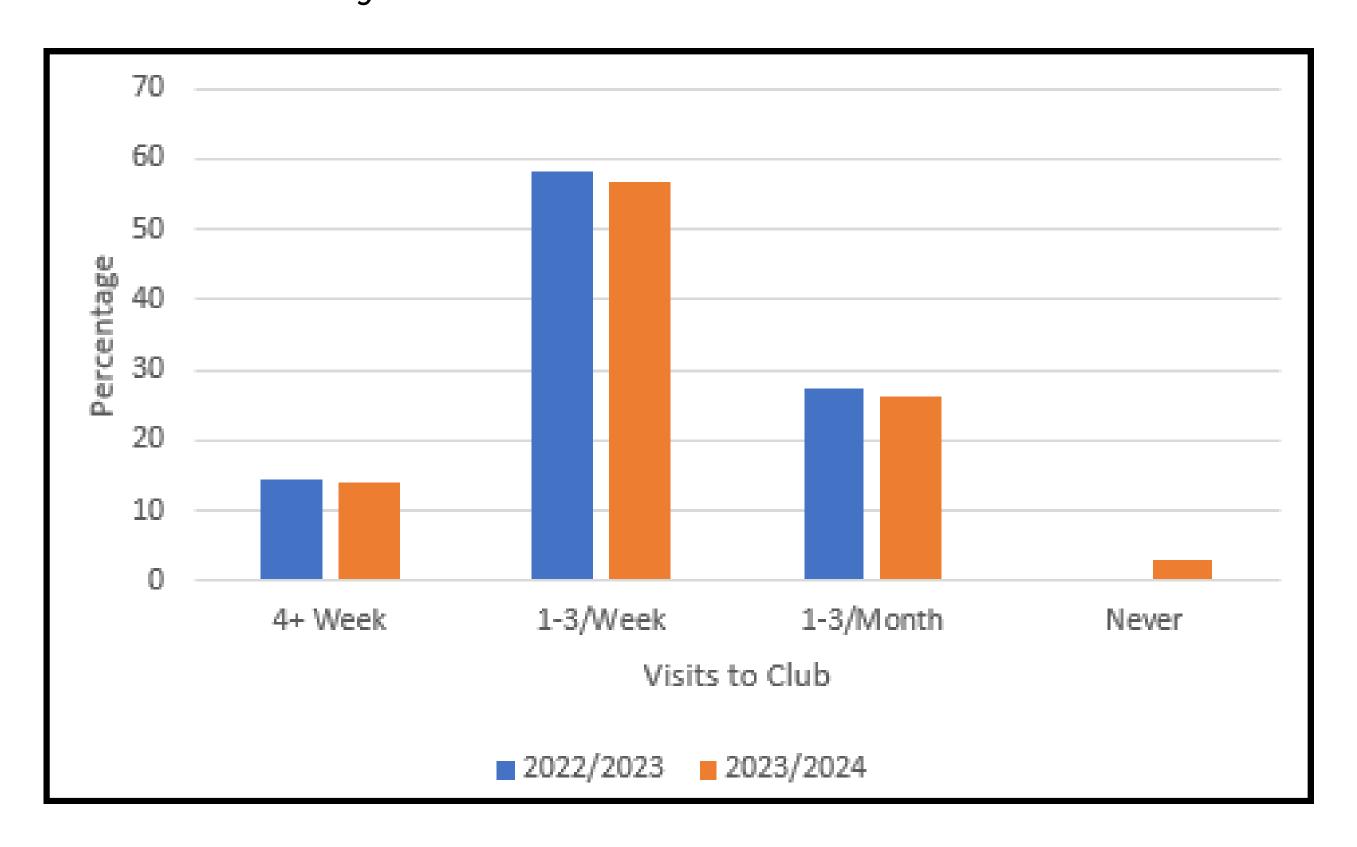

# **QUESTION 1:**

What age group do you fall into?



# **QUESTION 2:**

What is your gender?



## **QUESTION 3:**

What is your Membership Category?



#### **QUESTION 4:**

How often do you visit the Club?



# **QUESTION 5:**

How long have you been a Member of the Club for?



# **QUESTION 6:**

Do you feel you are getting value for money within your membership? (one star the worst, five star the best)



# **QUESTION 7:**

How do you moore your vessel (if applicable)



#### **QUESTION 8:**

What is your vessel type?



### **QUESTION 9:**

If at RPYC, what location is your vessel berthed at?



#### **QUESTION 10:**

If you have a pen at RPYC, either Fremantle or Crawley Marina are you happy with the conditions? (one star the worst, five star the best)



### **QUESTION 11:**

Are you happy with the Boating Department held at RPYC? (one star the worst, five star the best)



#### **QUESTION 12:**

Are you happy with the organisation and standard of the Boating Events held at RPYC? (one st