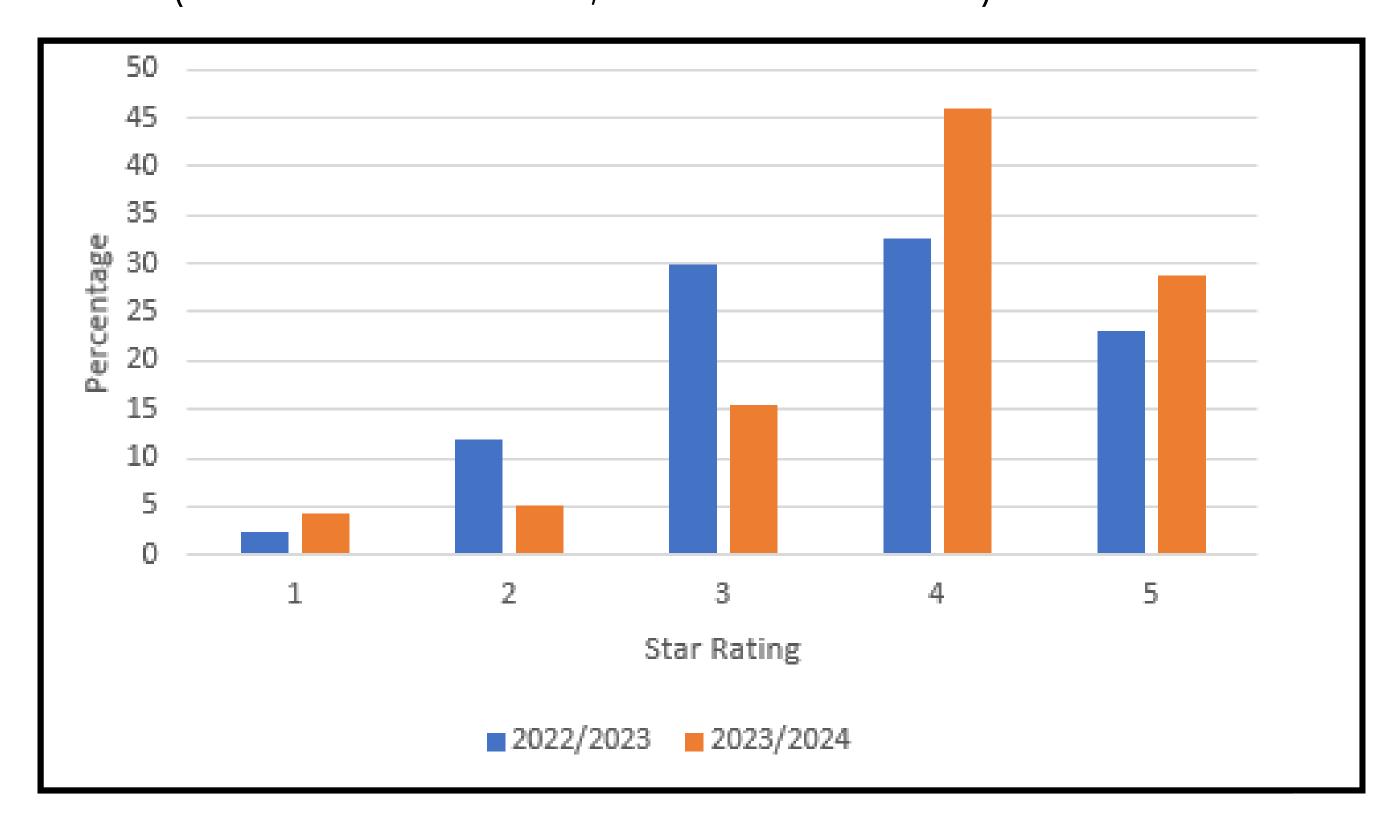

#### **QUESTION 12:**

Are you happy with the organisation and standard of the Boating Events held at RPYC? (one star the worst, five star the best)