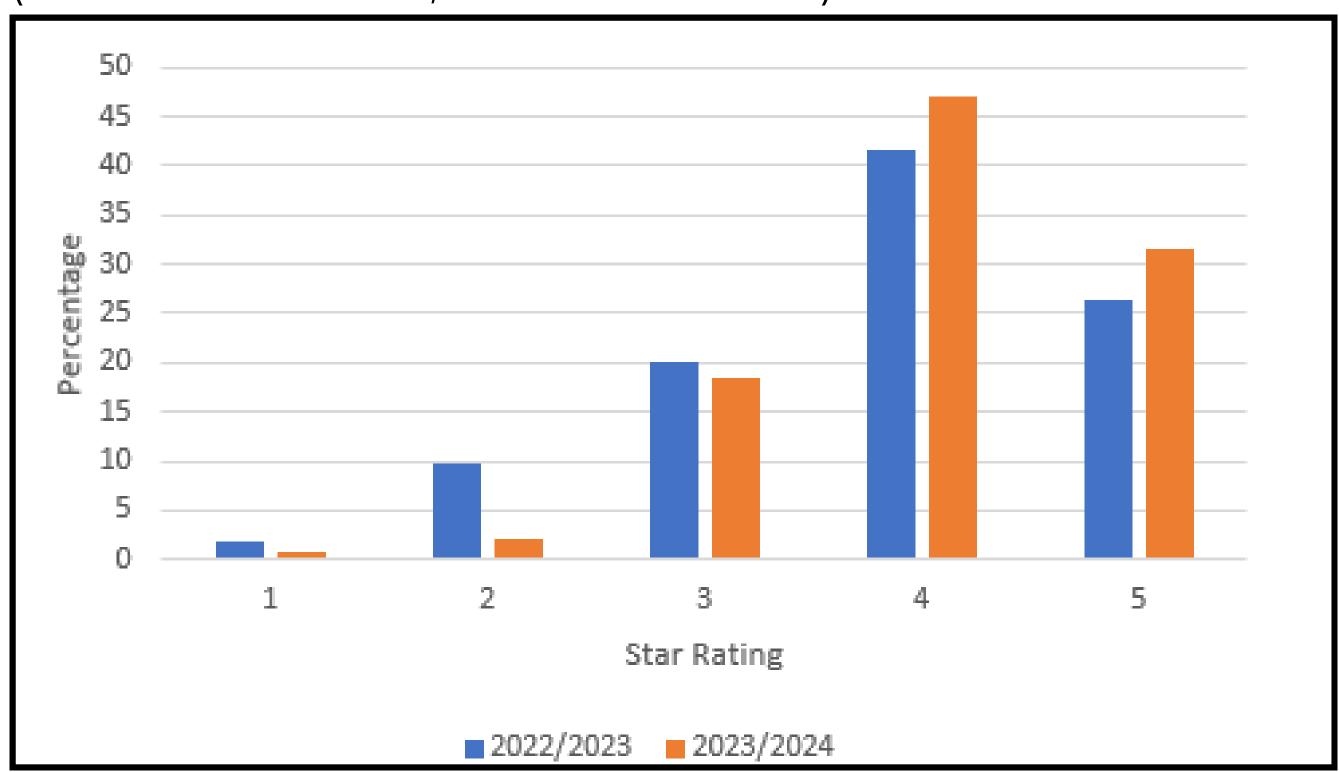

# **QUESTION 6:**

Do you feel you are getting value for money within your membership? (one star the worst, five star the best)