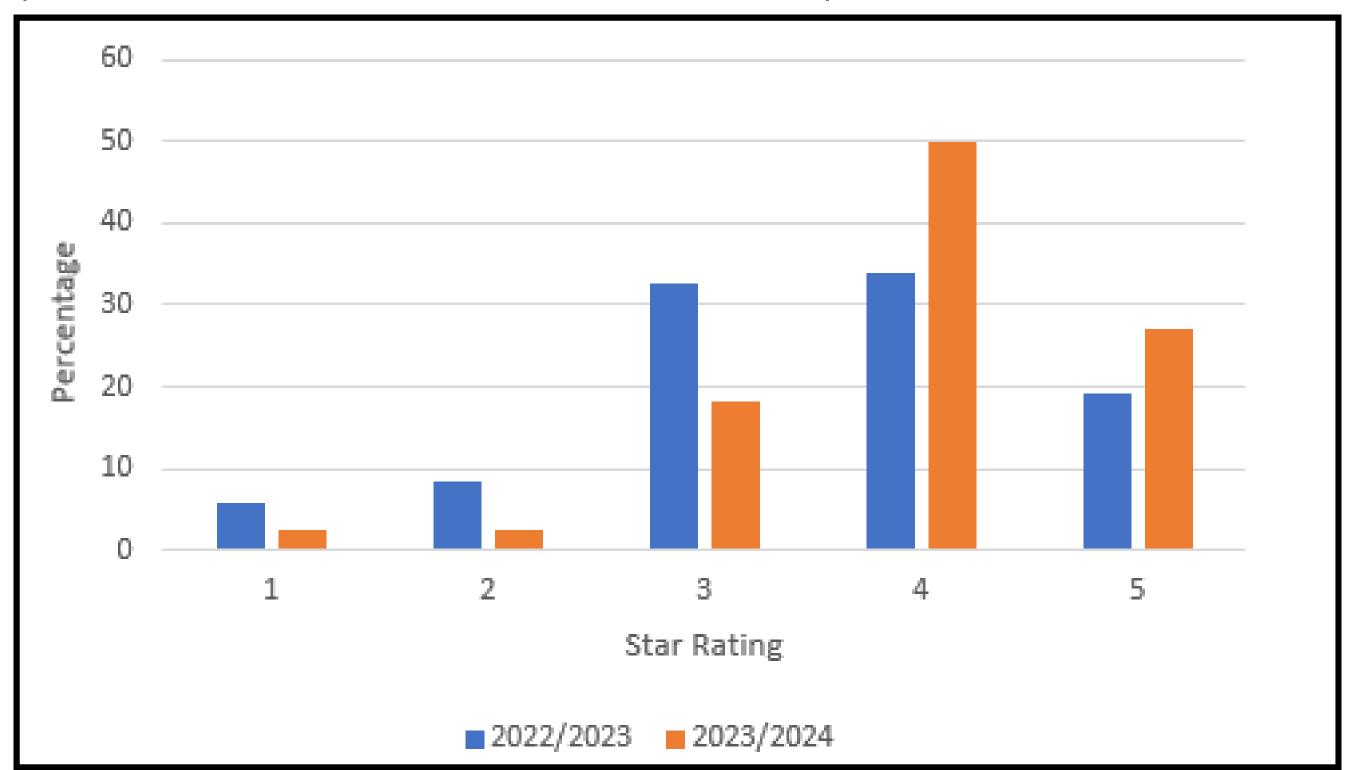

# **QUESTION 23:**

Are you satisfied with the content on our social media? (one star the worst, five star the best)