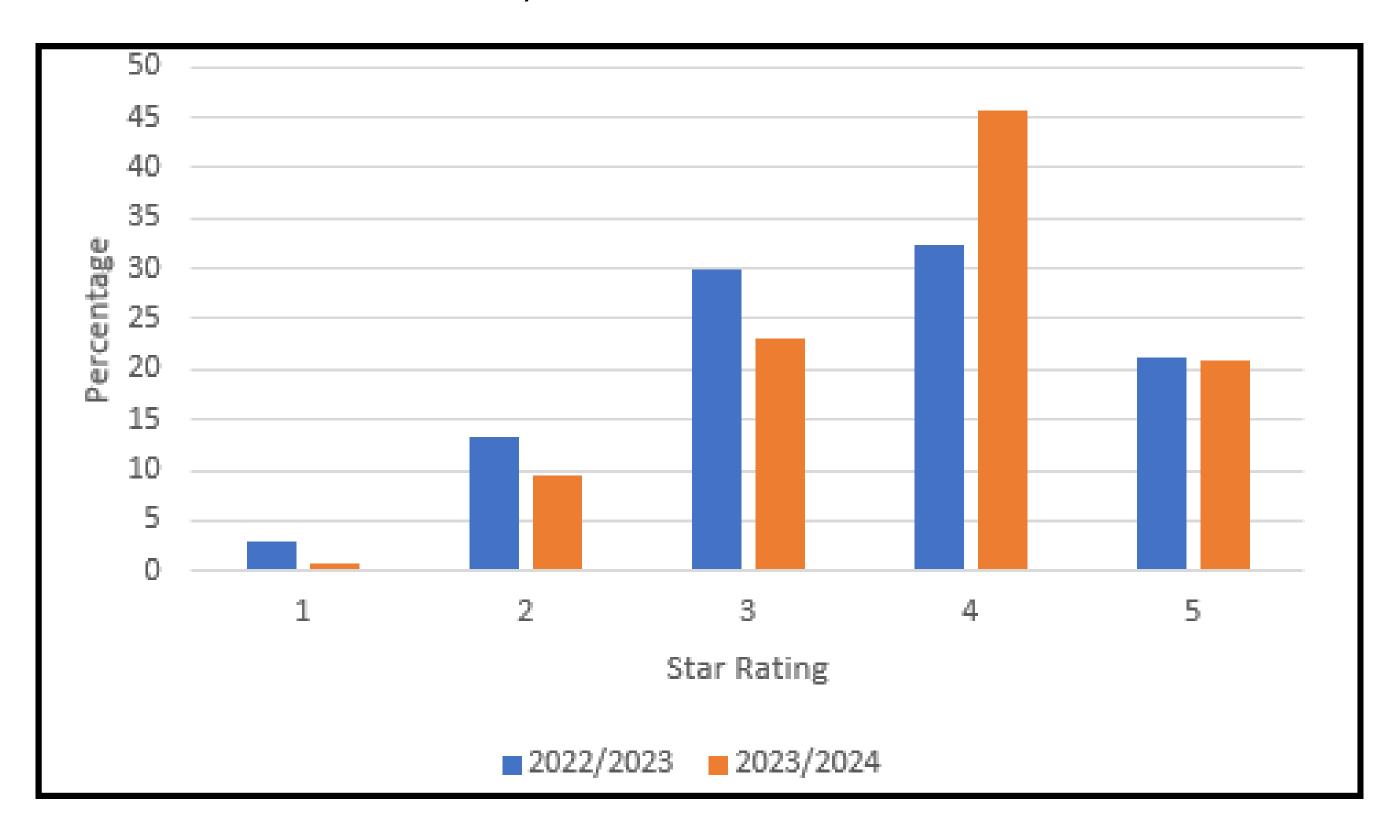

### **QUESTION 20:**

Are you happy with the facilities RPYC has? (one star the worst, five star the best)