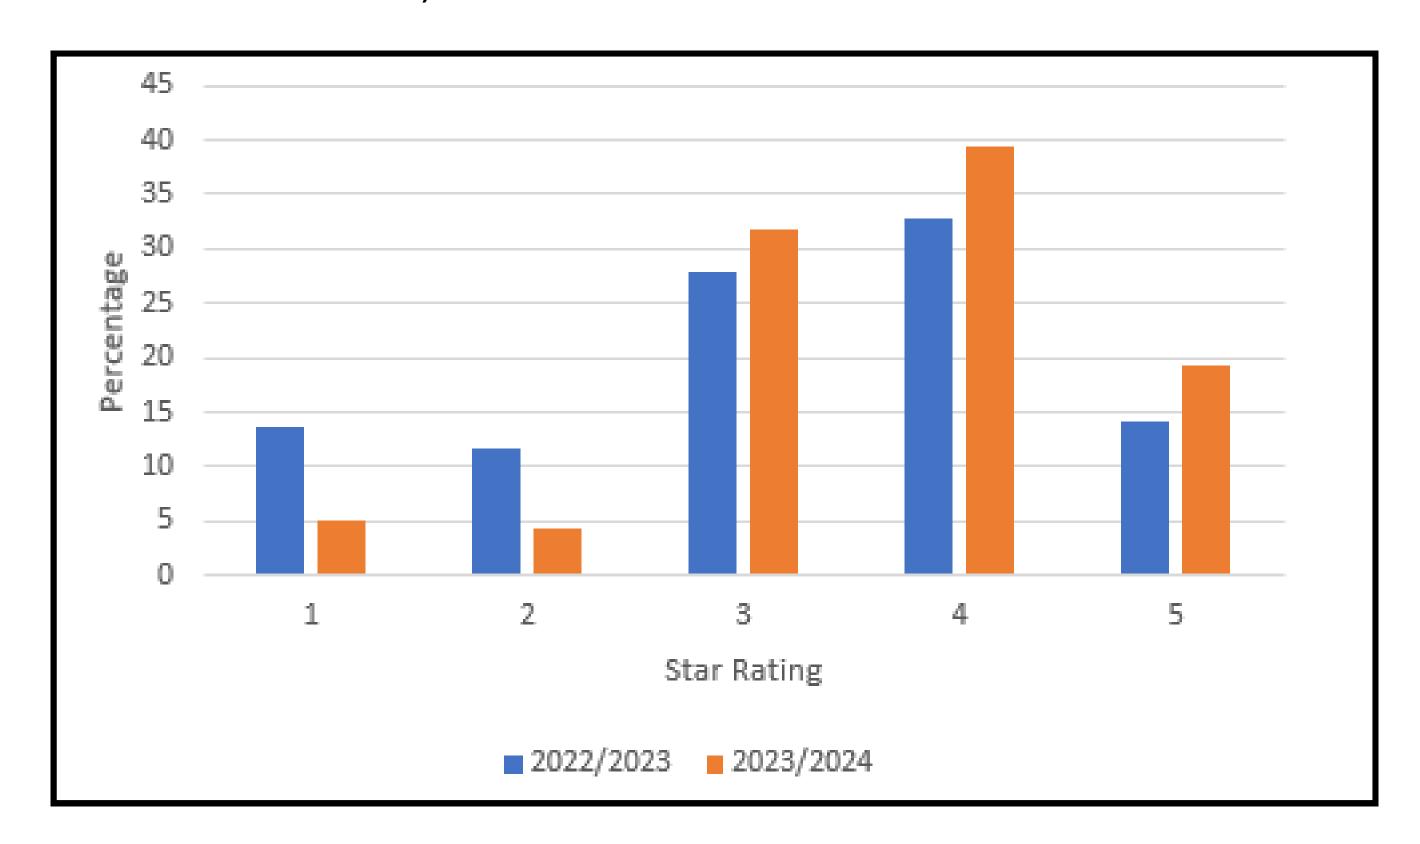

# **QUESTION 6:**

Do you feel you are getting value for money within your membership? (one star the worst, five star the best)