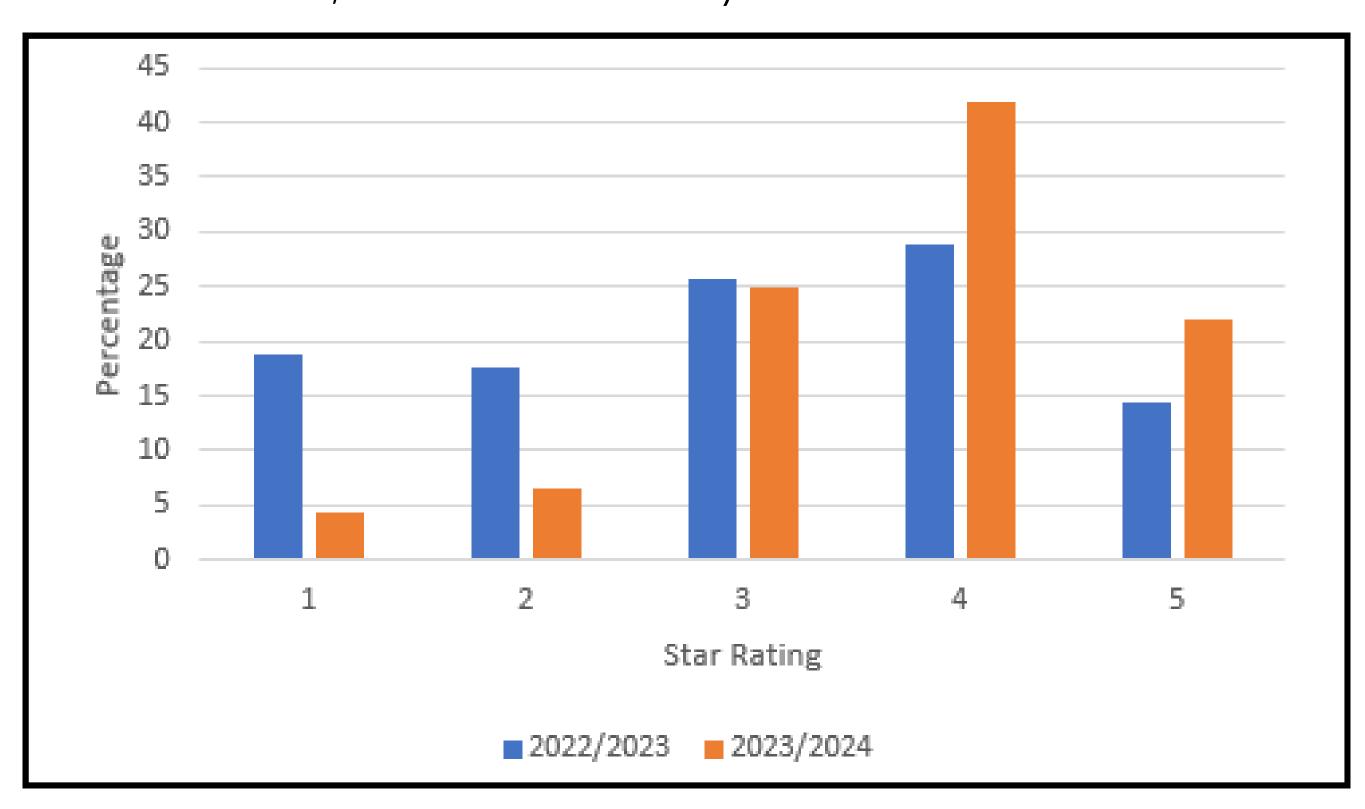

#### **QUESTION 12:**

Are you happy with the organisation and standard of the Boating Events held at RPYC? (one star the worst, five star the best)