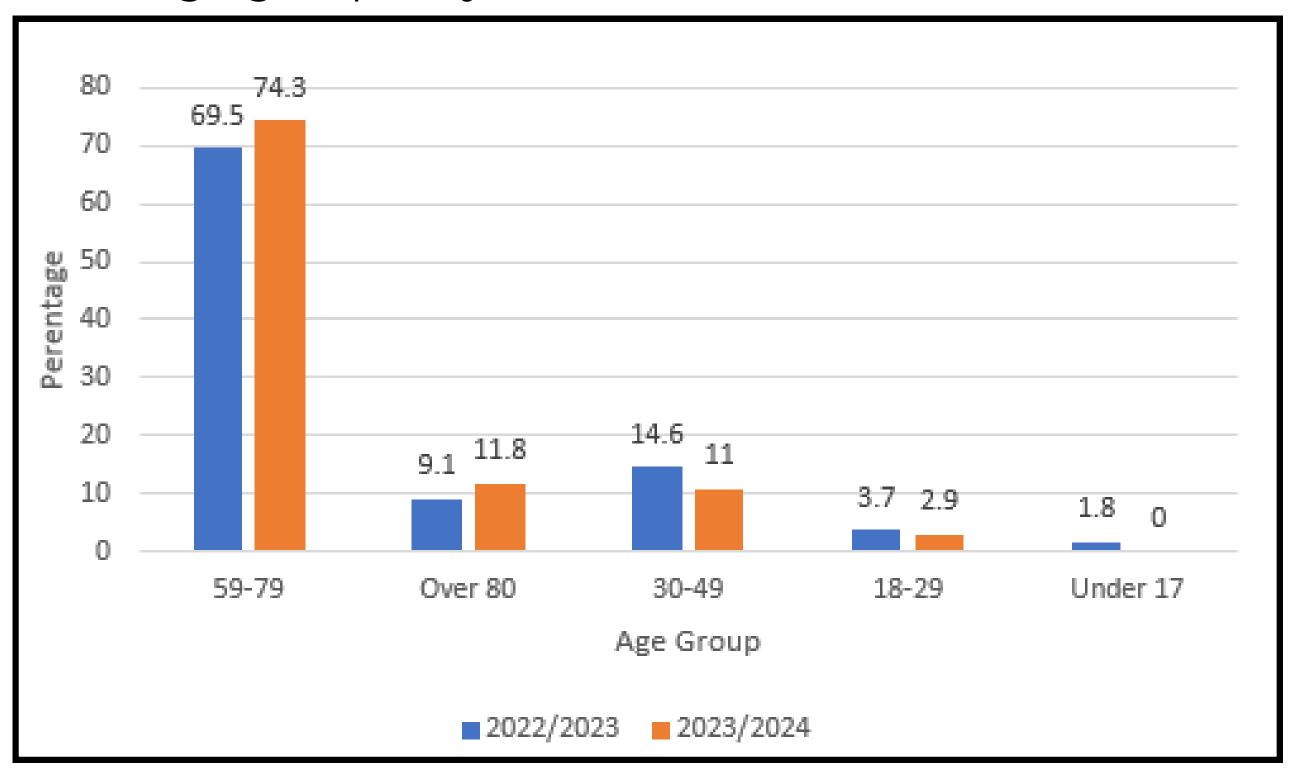

# **QUESTION 1:**

What age group do you fall into?



# **QUESTION 2:**

What is your gender?



## **QUESTION 3:**

What is your Membership Category?



#### **QUESTION 4:**

How often do you visit the Club?



# **QUESTION 5:**

How long have you been a Member of the Club for?



# **QUESTION 6:**

Do you feel you are getting value for money within your membership? (one star the worst, five star the best)



# **QUESTION 7:**

How do you moore your vessel (if applicable)



#### **QUESTION 8:**

What is your vessel type?



### **QUESTION 9:**

If at RPYC, what location is your vessel berthed at?



#### **QUESTION 10:**

If you have a pen at RPYC, either Fremantle or Crawley Marina are you happy with the conditions? (one star the worst, five star the best)



### **QUESTION 11:**

Are you happy with the Boating Department held at RPYC? (