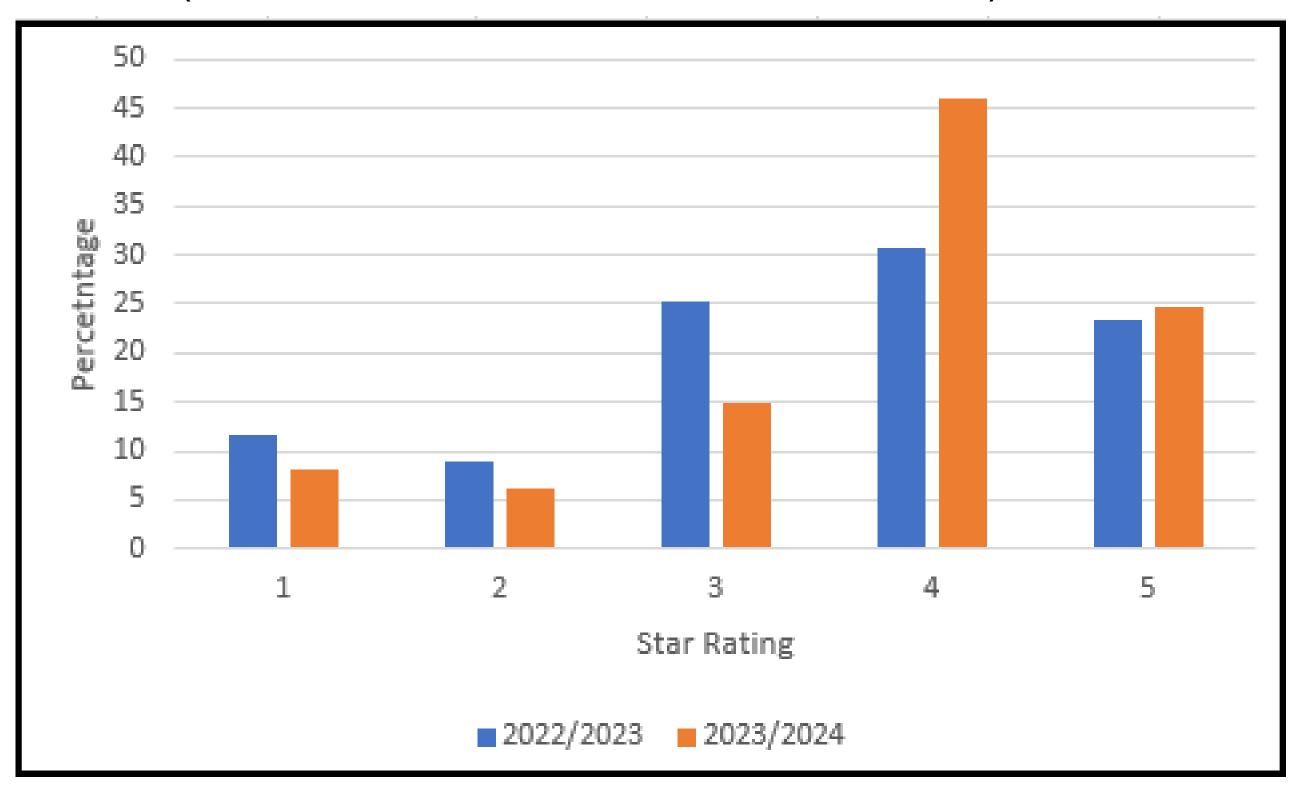

### **QUESTION 11:**

Are you happy with the Boating Department held at RPYC? (one star the worst, five star the best)