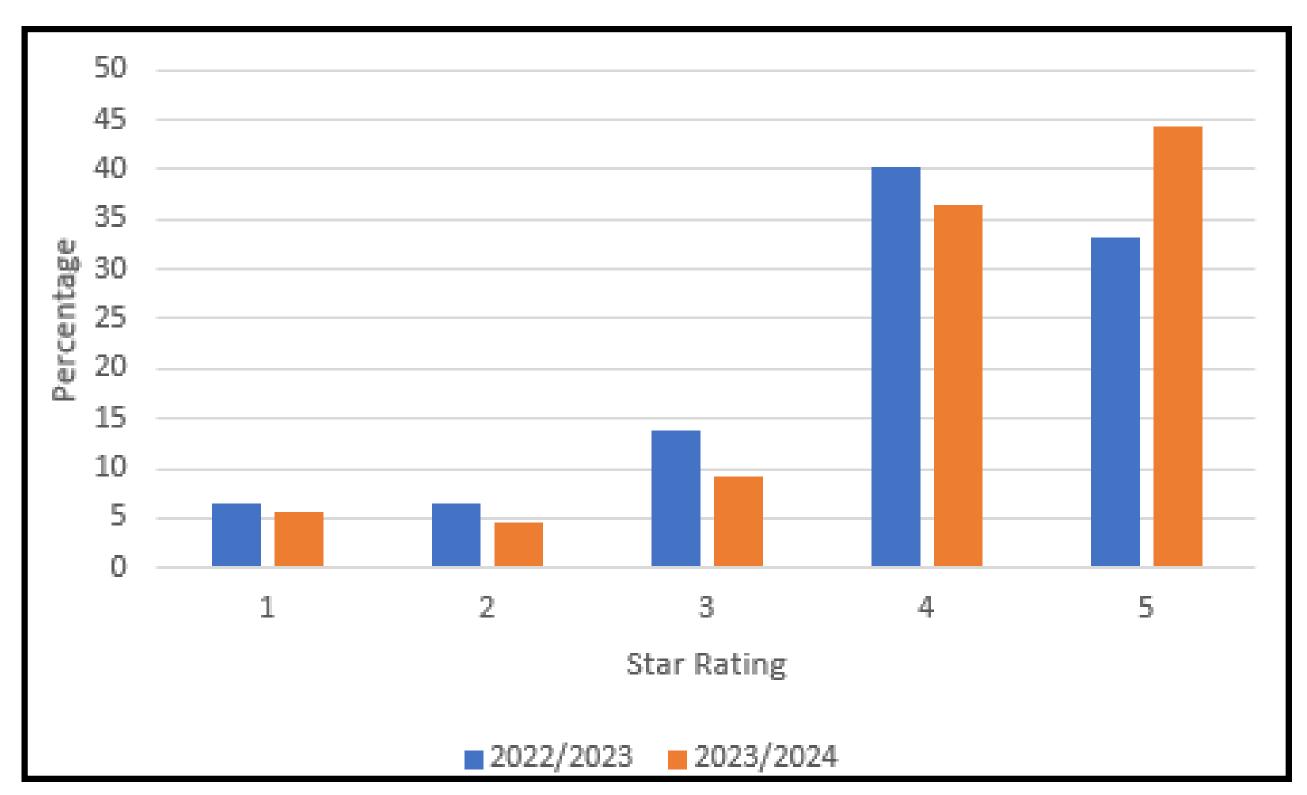

#### **QUESTION 10:**

If you have a pen at RPYC, either Fremantle or Crawley Marina are you happy with the conditions? (one star the worst, five star the best)