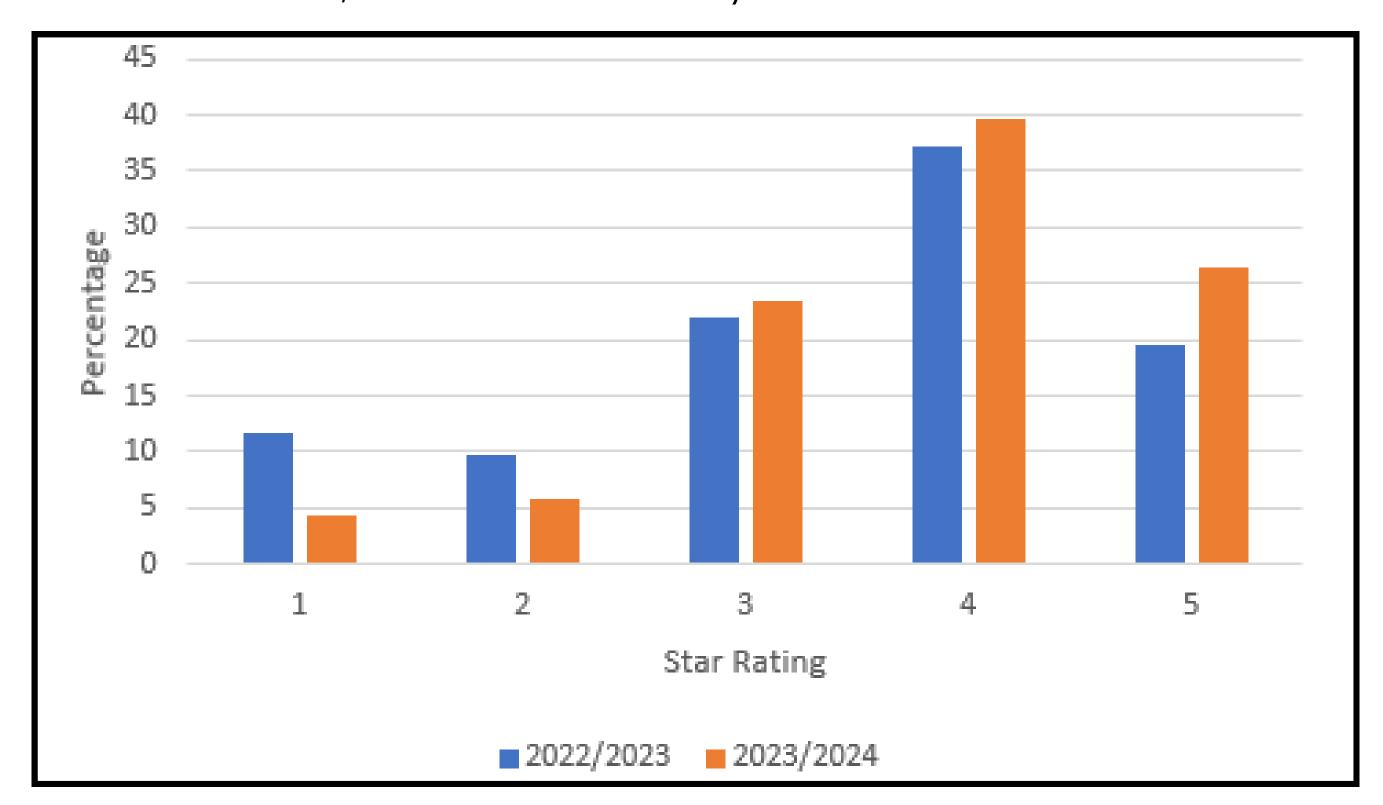

### **QUESTION 11:**

Are you happy with the Boating Department held at RPYC? (one star the worst, five star the best)