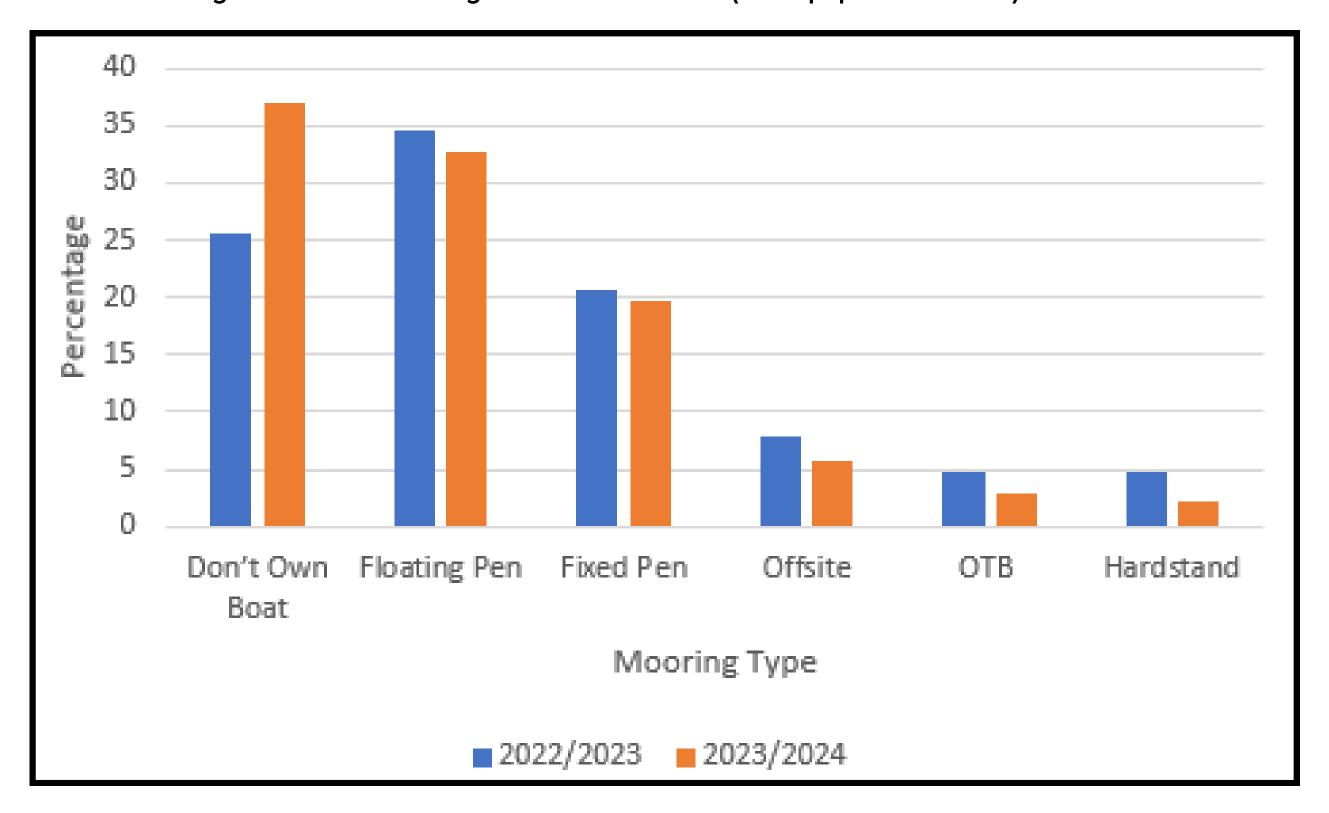

# **QUESTION 1:**

What age group do you fall into?



# **QUESTION 2:**

What is your gender?



## **QUESTION 3:**

What is your Membership Category?



#### **QUESTION 4:**

How often do you visit the Club?



# **QUESTION 5:**

How long have you been a Member of the Club for?



# **QUESTION 6:**

Do you feel you are getting value for money within your membership? (one star the worst, five star the best)



# **QUESTION 7:**

How do you moore your vessel (if applicable)



#### **QUESTION 8:**

What is your vessel type?



### **QUESTION 9:**

If at RPYC, what location is your vessel berthed at?



#### **QUESTION 10:**

If you have a pen at RPYC, either Fremantle or Crawley Marina are you happy with the conditions? (one star the worst, five star the best)



### **QUESTION 11:**

Are you happy with the Boating Department held at RPYC? (one star the worst, five star the best)



#### **QUESTION 12:**

Are you happy with the organisation and standard of the Boating Events held at RPYC? (one star the worst, five star the best)



## **QUESTION 13:**

Are you happy with the current menu? (one star the worst, five star the best)



## **QUESTION 14:**

Quality of food the Club offers (one star the worst, five star the best)



### **QUESTION 15:**

Are you hap