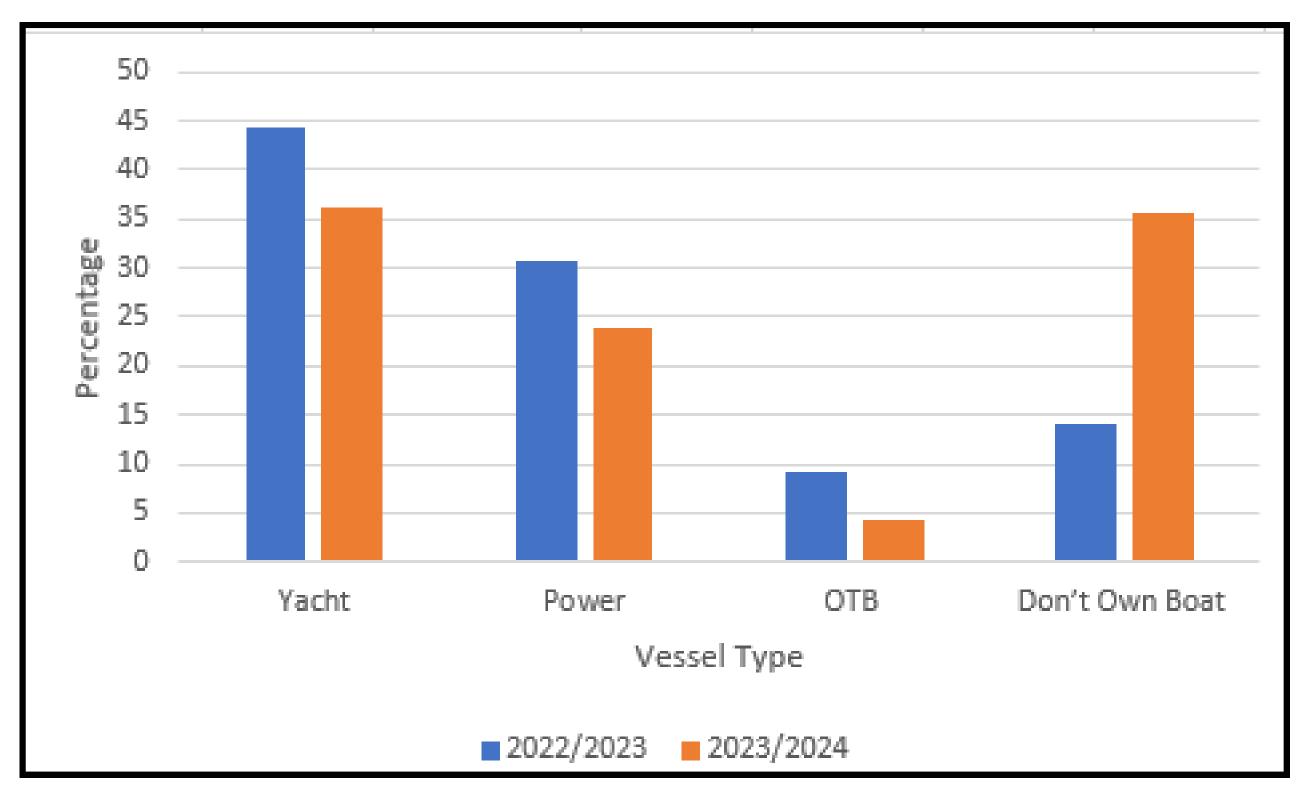

# **QUESTION 1:**

What age group do you fall into?



# **QUESTION 2:**

What is your gender?



## **QUESTION 3:**

What is your Membership Category?



#### **QUESTION 4:**

How often do you visit the Club?



# **QUESTION 5:**

How long have you been a Member of the Club for?



# **QUESTION 6:**

Do you feel you are getting value for money within your membership? (one star the worst, five star the best)



# **QUESTION 7:**

How do you moore your vessel (if applicable)



#### **QUESTION 8:**

What is your vessel type?



### **QUESTION 9:**

If at RPYC, what location is your vessel berthed at?



#### **QUESTION 10:**

If you have a pen at RPYC, either Fremantle or Crawley Marina are you happy with the conditions? (one star the worst, five star the best)



### **QUESTION 11:**

Are you happy with the Boating Department held at RPYC? (one star the worst, five star the best)



#### **QUESTION 12:**

Are you happy with the organisation and standard of the Boating Events held at RPYC? (one star the worst, five star the best)



## **QUESTION 13:**

Are you happy with the current menu? (one star the worst, five star the best)



## **QUESTION 14:**

Quality of food the Club offers (one star the worst, five star the best)



### **QUESTION 15:**

Are you happy with the current beverage selection? (one star t