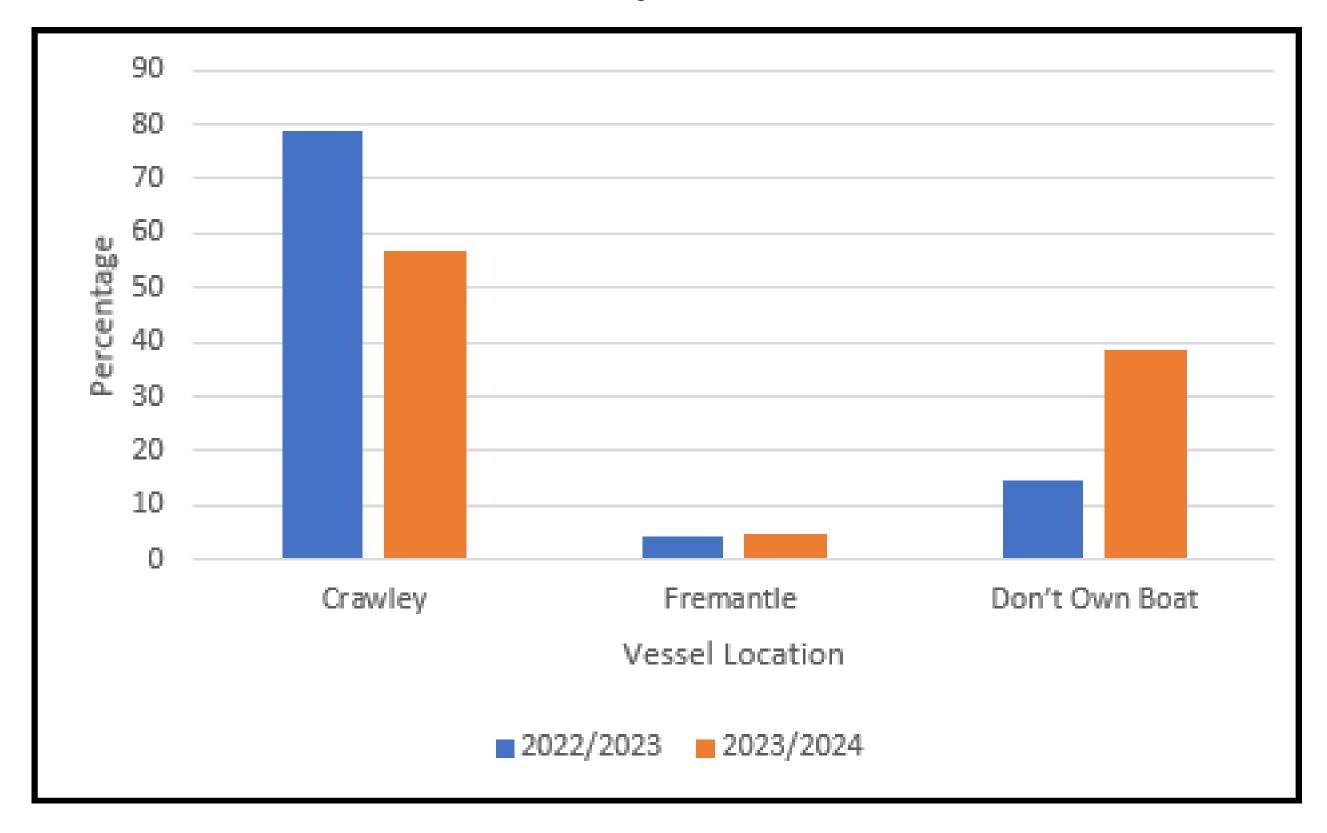

# **QUESTION 1:**

What age group do you fall into?



# **QUESTION 2:**

What is your gender?



## **QUESTION 3:**

What is your Membership Category?



#### **QUESTION 4:**

How often do you visit the Club?



# **QUESTION 5:**

How long have you been a Member of the Club for?



# **QUESTION 6:**

Do you feel you are getting value for money within your membership? (one star the worst, five star the best)



# **QUESTION 7:**

How do you moore your vessel (if applicable)



#### **QUESTION 8:**

What is your vessel type?



### **QUESTION 9:**

If at RPYC, what location is your vessel berthed at?



#### **QUESTION 10:**

If you have a pen at RPYC, either Fremantle or Crawley Marina are you happy with the conditions? (one star the worst, five star the best)



### **QUESTION 11:**

Are you happy with the Boating Department held at RPYC? (one star the worst, five star the best)



#### **QUESTION 12:**

Are you happy with the organisation and standard of the Boating Events held at RPYC? (one star the worst, five star the best)



## **QUESTION 13:**

Are you happy with the current menu? (one star the worst, five star the best)



## **QUESTION 14:**

Quality of food the Club offers (one star the worst, five star the best)



### **QUESTION 15:**

Are you happy with the current beverage selection? (one star the worst, five star the best)



### **QUESTION 16:**

Value for money at Clu