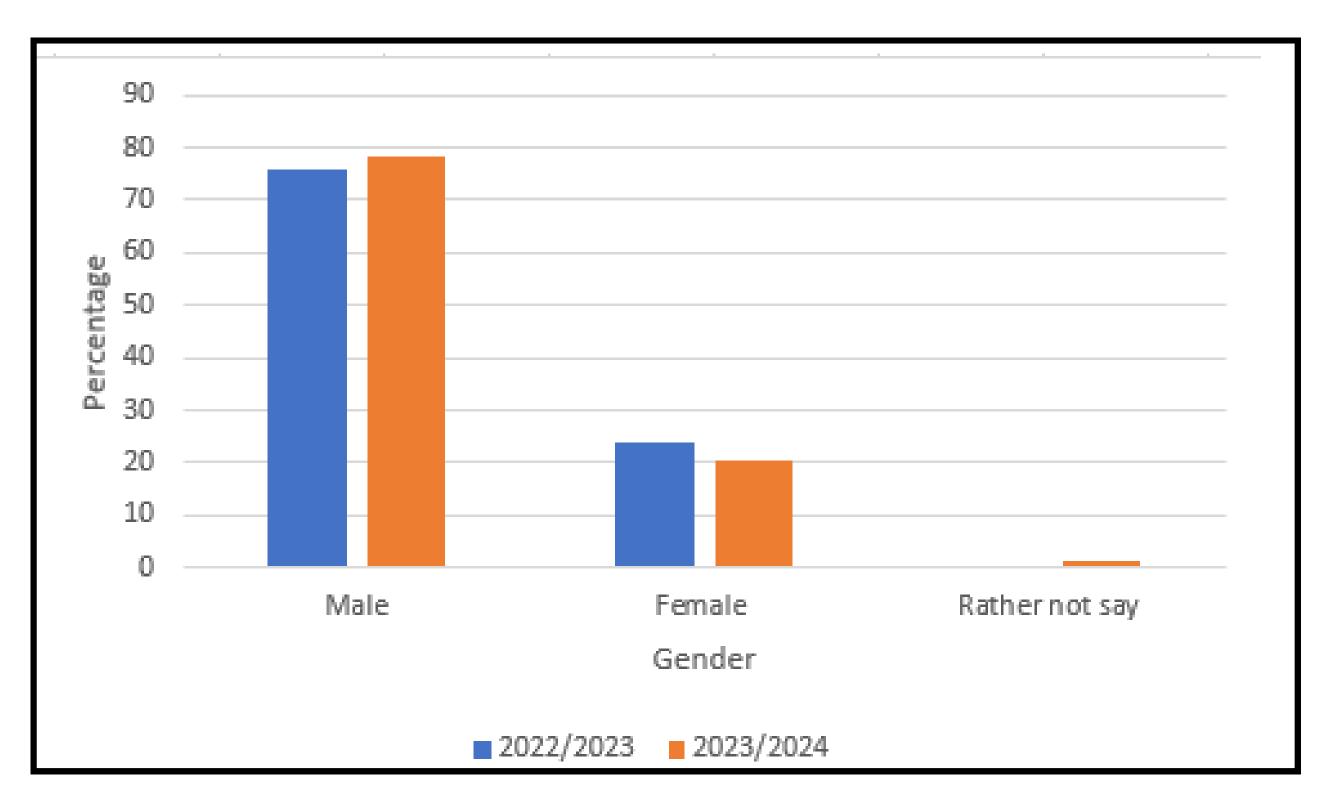

# **QUESTION 1:**

What age group do you fall into?



# **QUESTION 2:**

What is your gender?



## **QUESTION 3:**

What is your Membership Category?



#### **QUESTION 4:**

How often do you visit the Club?



# **QUESTION 5:**

How long have you been a Member of the Club for?



# **QUESTION 6:**

Do you feel you are getting value for money within your membership? (one star the worst, five star the best)



# **QUESTION 7:**

How do you moore your vessel (if applicable)



#### **QUESTION 8:**

What is your vessel type?



### **QUESTION 9:**

If at RPYC, what location is your vessel berthed at?



#### **QUESTION 10:**

If you have a pen at RPYC, either Fremantle or Crawley Marina are you happy with the conditions? (one star the worst, five star the best)



### **QUESTION 11:**

Are you happy with the Boating Department held at RPYC? (one star the worst, five star the best)