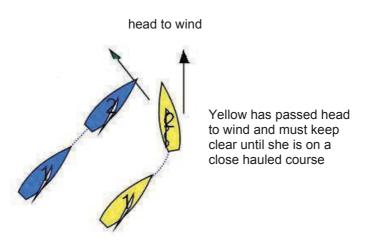

boat"-

### **Definition of Overlap**

Boats overlap when neither is clear astern when sailing on:

- (a) the same tack;
- (b) opposite tacks sailing off the wind or when about to round a mark;
- (c) when a boat between them overlaps both.



In the diagram on the left, the boats are overlapped and Blue is to windward. Rule 11 therefore applies and Blue must keep clear.

The boats on the right are also overlapped, and on the same port tack and Blue being the windward boat must keep clear.



### Rule 12- on the same tack, not overlapped

"When boats are on the same tack and not overlapped, a boat clear astern shall keep clear of a boat clear ahead".



### Rule 13- while tacking

"After a boat passes head to wind she shall keep clear of other boats until she is on a close hauled course"



When a boat alters course to windward she is said to be "luffing". When she passes head to wind she is said to be "tacking" until she reaches a close hauled course.

### Rule 14- avoiding contact

"A boat must avoid contact with another boat if reasonably possible. Even a boat with right of way must try to avoid contact when it becomes clear to her that the other boat is not keeping clear"



In the diagram above, Yellow has ROW but Blue is not keeping clear and so breaks rule 10. If there is contact Blue also breaks Rule 14.

But Yellow must also try to avoid contact by either luffing or bearing away as illustrated -otherwise she too might break rule 14.

### Rule 15- acquiring right of way

"When a boat acquires right of way, she shall initially give the other boat room to keep clear,