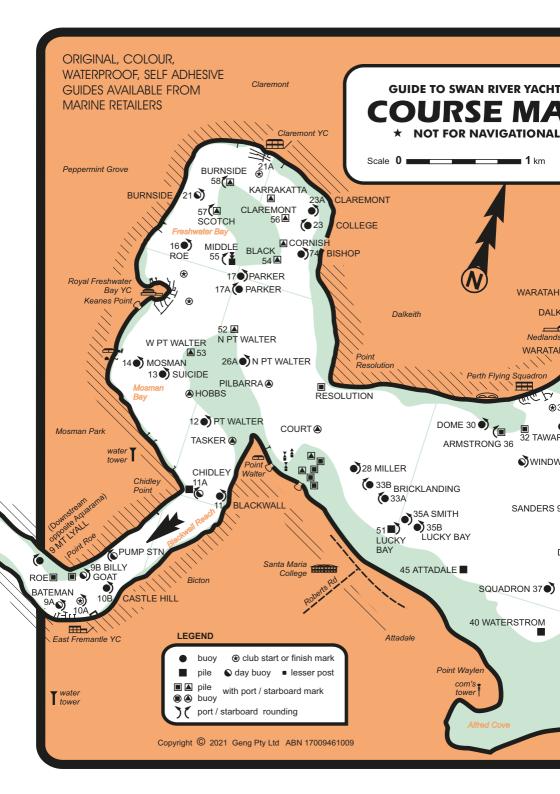

### 13. Marks

- 13.1. The Day Buoy used during Saturday racing:
  - 13.1.1. Will be a large orange inflatable Buoy laid to windward of the Start Line.
  - 13.1.2. Signalled by the display of flag Q at the Start Line.
  - 13.1.3. Passed on the hand indicated by a red (port) or green (starboard) flag displayed immediately below flag Q, before continuing to the first mark of the course indicated for the day.
- 13.2. The approximate location of the marks of the course can be found on the Course Marks Map in the centre of the Redbook.

### 14. Areas that are Obstructions

- 14.1. Boats shall not sail within the area bounded by the four navigation marks at Heathcote Channel whose area is deemed an obstruction. See Appendix C.
- 14.2. Boats shall not cross the imaginary line between Bricklanding A & B Buoys (33A & 33B). This line is deemed an obstruction.
  See Appendix C.
- 14.3. Boats shall not cross the imaginary line between Smith Buoy (35A) & Lucky Bay Buoy (35B). This line is deemed an Obstruction. See Appendix C.