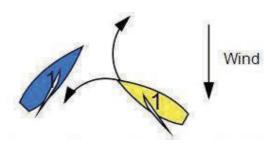

t are also overlapped, and on the same port tack and Blue being the windward boat must keep clear.



### Rule 12- on the same tack, not overlapped

"When boats are on the same tack and not overlapped, a boat clear astern shall keep clear of a boat clear ahead".



### Rule 13- while tacking

"After a boat passes head to wind she shall keep clear of other boats until she is on a close hauled course"



When a boat alters course to windward she is said to be "luffing". When she passes head to wind she is said to be "tacking" until she reaches a close hauled course.

### Rule 14- avoiding contact

"A boat must avoid contact with another boat if reasonably possible. Even a boat with right of way must try to avoid contact when it becomes clear to her that the other boat is not keeping clear"



In the diagram above, Yellow has ROW but Blue is not keeping clear and so breaks rule 10. If there is contact Blue also breaks Rule 14.

But Yellow must also try to avoid contact by either luffing or bearing away as illustrated -otherwise she too might break rule 14.

### Rule 15- acquiring right of way

"When a boat acquires right of way, she shall initially give the other boat room to keep clear, unless she acquires right of way because of the other boat's actions"



In the above diagram yellow is clear ahead and ROW. Blue is sailing faster than Yellow and becomes overlapped to leeward of Yellow and so the ROW changes to Blue. However, Blue must initially give Yellow room to keep clear.

### Rule 16- changing course

"When a right of way boat changes course, she shall give the other b