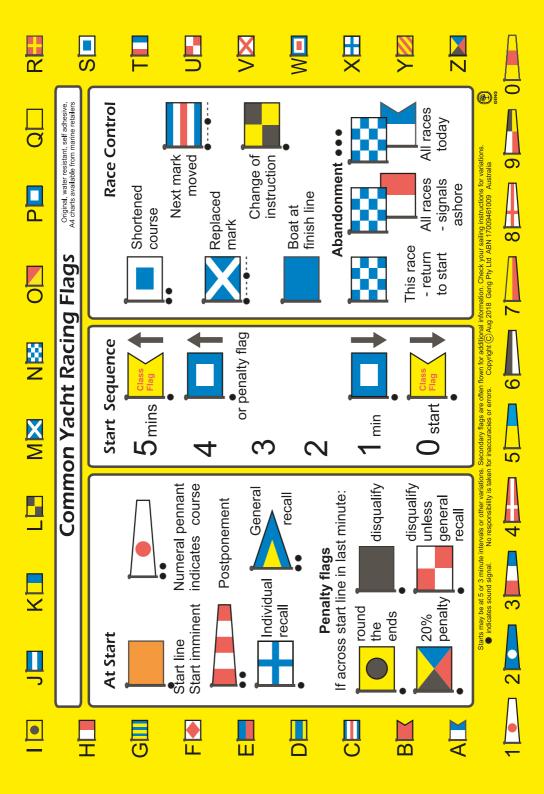

### 10. Division and Class Flags

- 10.1. A boat shall race in the Division/Fleet to which it has been allocated by the Boating Operations Manager in consultation with the various race day committees.
- 10.2. Division and Class flags are as shown in Appendix A.
- 10.3. During Saturday Summer Series all keelboats shall display their Division/Class flag approximately 2 metres above the deck on either the backstay or starboard shroud. Etchells and BW8 are exempt.
- 10.4. When racing as an individual class within a Division, each keelboat shall also display that particular Class flag below her Division flag.

### 13. Marks

- 13.1. The Day Buoy used during Saturday racing:
  - 13.1.1. Will be a large orange inflatable Buoy laid to windward of the Start Line.
  - 13.1.2. Signalled by the display of flag Q at the Start Line.
  - 13.1.3. Passed on the hand indicated by a red (port) or green (starboard) flag displayed immediately below flag Q, before continuing to the first mark of the course indicated for the day.
- 13.2. The approximate location of the marks of the course can be found on the Course Marks Map in the centre of the Redbook.

### 16. Change of Course

- 16.1. Prior to the start:
  - 16.1.1. The shortened course signal for each Class or Division shall be designated by the display of flag S with or before the respective Class or Division signal. This amends RRS 26 and Race Signals.