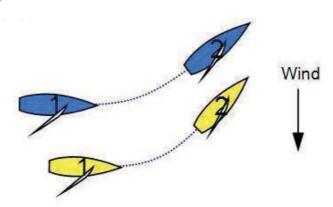

llow has ROW but Blue is not keeping clear and so breaks rule 10. If there is contact Blue also breaks Rule 14.

But Yellow must also try to avoid contact by either luffing or bearing away as illustrated -otherwise she too might break rule 14.

### Rule 15- acquiring right of way

"When a boat acquires right of way, she shall initially give the other boat room to keep clear, unless she acquires right of way because of the other boat's actions"



In the above diagram yellow is clear ahead and ROW. Blue is sailing faster than Yellow and becomes overlapped to leeward of Yellow and so the ROW changes to Blue. However, Blue must initially give Yellow room to keep clear.

### Rule 16- changing course

"When a right of way boat changes course, she shall give the other boat room to keep clear."



In the diagram above, Yellow (leeward & ROW) changes course to windward by luffing. Blue responds promptly by luffing and in so doing keeps clear. The ROW boat must give room for the other boat to keep clear and the other boat must respond promptly and do everything within reason to keep clear.

The fore-going handy hints for rules 10 through 16 are intended to provide Members with the bare essentials necessary to avoid contact with other boats whilst racing.

There are, however, 28 rules in the "When boats meet" section of the rules, many of which limit or modify how rules 10 to 16 apply, such as at marks and obstructions.

It is essential, therefore, that Members become fully conversant with all the racing rules and so ensure everyone's safe enjoyment of sailing.





# Dealing with th