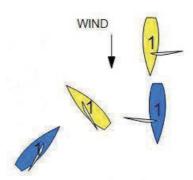

### 10. Division and Class Flags

- 10.1. A boat shall race in the Division/Fleet to which it has been allocated by the Boating Operations Manager in consultation with the various race day committees.
- 10.2. Division and Class flags are as shown in Appendix A.
- 10.3. During Saturday Summer Series all keelboats shall display their Division/Class flag approximately 2 metres above the deck on either the backstay or starboard shroud. Etchells and BW8 are exempt.
- 10.4. When racing as an individual class within a Division, each keelboat shall also display that particular Class flag below her Division flag.

### 12. The Courses

- 12.1. Keelboats shall, subject to the provisions of section 12.4 of these Sailing Instructions, sail the courses published on the course sheets which will be made available to boats online at www.rpyc.com.au
- 12.2. On Special Course Race Days, the course sheets will be made available online and will be sent electronically to all boats registered for the series.
- 12.3. Division and Class course numbers will be signalled on the Race Committee Start Vessel or at the Start Box, by the display of the corresponding Numeral Pennant, with or before the Warning Signal.