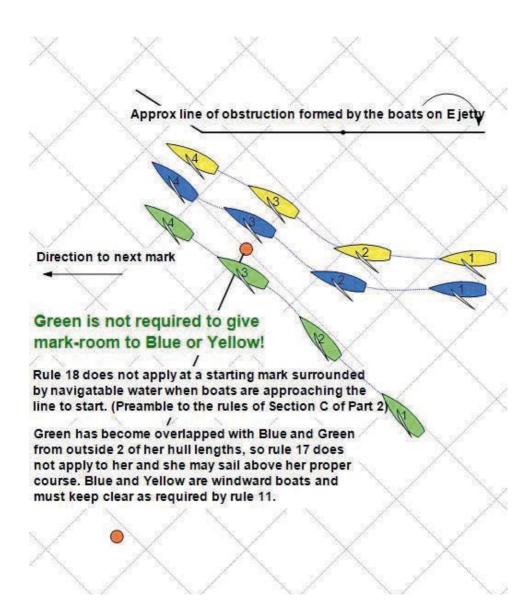

### 14. Areas that are Obstructions

- 14.1. Boats shall not sail within the area bounded by the four navigation marks at Heathcote Channel whose area is deemed an obstruction. See Appendix C.
- 14.2. Boats shall not cross the imaginary line between Bricklanding A & B Buoys (33A & 33B). This line is deemed an obstruction.
  See Appendix C.
- 14.3. Boats shall not cross the imaginary line between Smith Buoy (35A) & Lucky Bay Buoy (35B). This line is deemed an Obstruction. See Appendix C.

14.4. Any other Club's start line that is "On Station" with the Orange or Blue flag shown shall be deemed an obstruction, except when that boat is competing in a race conducted by the relevant Club.