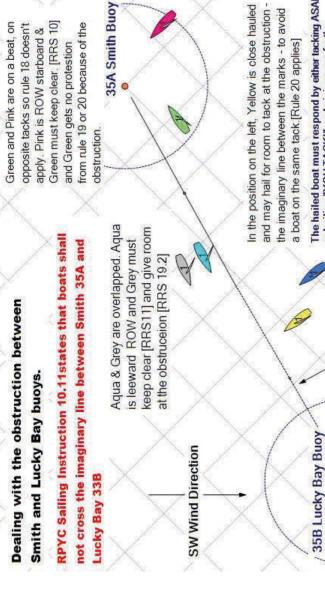

### 14. Areas that are Obstructions

- 14.1. Boats shall not sail within the area bounded by the four navigation marks at Heathcote Channel whose area is deemed an obstruction. See Appendix C.
- 14.2. Boats shall not cross the imaginary line between Bricklanding A & B Buoys (33A & 33B). This line is deemed an obstruction.
  See Appendix C.
- 14.3. Boats shall not cross the imaginary line between Smith Buoy (35A) & Lucky Bay Buoy (35B). This line is deemed an Obstruction. See Appendix C.

### **Bricklanding & Smith/Lucky Bay Obstructions**