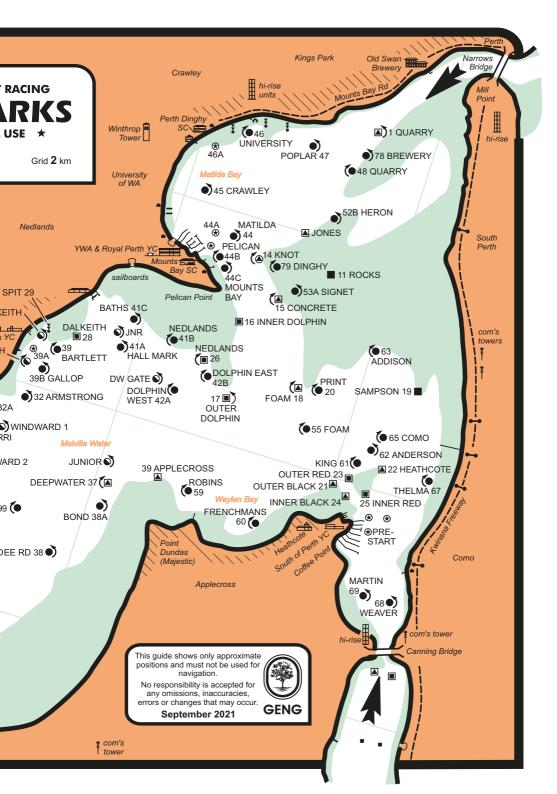

### 13. Marks

- 13.1. The Day Buoy used during Saturday racing:
  - 13.1.1. Will be a large orange inflatable Buoy laid to windward of the Start Line.
  - 13.1.2. Signalled by the display of flag Q at the Start Line.
  - 13.1.3. Passed on the hand indicated by a red (port) or green (starboard) flag displayed immediately below flag Q, before continuing to the first mark of the course indicated for the day.
- 13.2. The approximate location of the marks of the course can be found on the Course Marks Map in the centre of the Redbook.

### 14. Areas that are Obstructions

- 14.1. Boats shall not sail within the area bounded by the four navigation marks at Heathcote Channel whose area is deemed an obstruction. See Appendix C.
- 14.2. Boats shall not cross the imaginary line between Bricklanding A & B Buoys (33A & 33B). This line is deemed an obstruction.
  See Appendix C.
- 14.3. Boats shall not cross the imaginary line between Smith Buoy (35A) & Lucky Bay Buoy (35B). This line is deemed an Obstruction. See Appendix C.