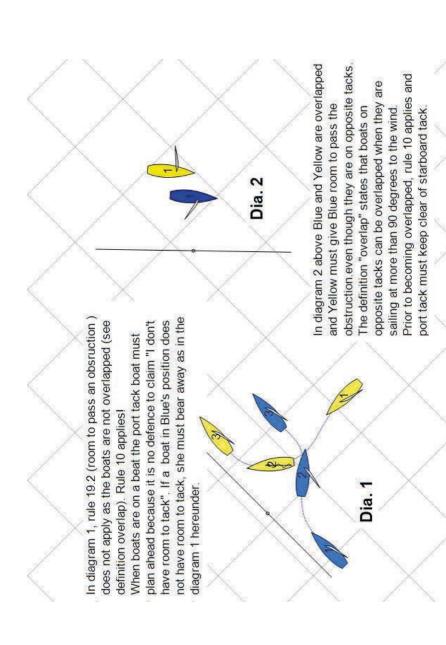

### 14. Areas that are Obstructions

- 14.1. Boats shall not sail within the area bounded by the four navigation marks at Heathcote Channel whose area is deemed an obstruction. See Appendix C.
- 14.2. Boats shall not cross the imaginary line between Bricklanding A & B Buoys (33A & 33B). This line is deemed an obstruction.
  See Appendix C.
- 14.3. Boats shall not cross the imaginary line between Smith Buoy (35A) & Lucky Bay Buoy (35B). This line is deemed an Obstruction. See Appendix C.

14.4. Any other Club's start line that is "On Station" with the Orange or Blue flag shown shall be deemed an obstruction, except when that boat is competing in a race conducted by the relevant Club.