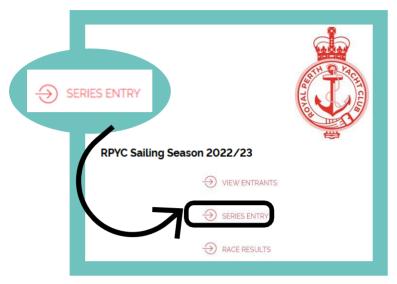

## https://www.topyacht.com.au/db/kb2/1589

This page will be your landing page for viewing entrants, handicaps, results and updating your details.

· Select 'Series Entry'.

Note, by registering for the Series, you will NOT be required to enter or register for each Race.