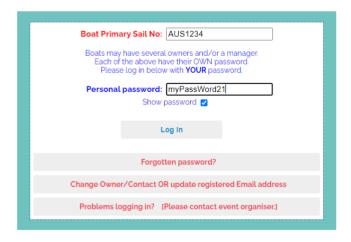

## LOG IN SCREEN

- Step 1. Enter your Sail Number.
- Step 2. Enter your TopYacht Password.
   For new users, your password will be the last 9 digits of your mobile number. Once logged in, we strongly recommend changing your password.
- Step 3. Press 'Log In'.