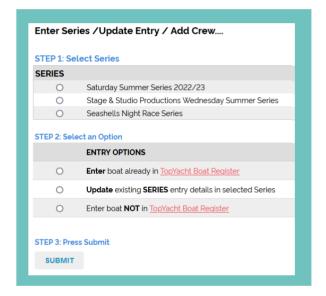

### SERIES SELECTION SCREEN

- Step 1. Select the Series you wish to enter: 'Saturday Summer Series', 'Wednesday Summer Series' or Seashells Night Race Series'.
- Step 2. Select 'Enter boat already in TopYacht Boat Register'.
   Please note, the majority of RPYC boats have already been entered into the TopYacht database, so option 3 does not apply.
- Step 3. Press 'Submit'.