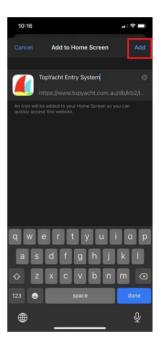

#### ADDING THE LINK TO YOUR HOME SCREEN

Save the link to your home screen as a web app:

**iPhone:** Tap the Share icon, scroll down to 'Add to Home Screen, add a name to your link and click 'Add'.

**Android:** Tap the 3 dots on the top right hand side screen, click 'Add to Home Screen', add a name to the link and click 'Add;

#### **iPHONE**