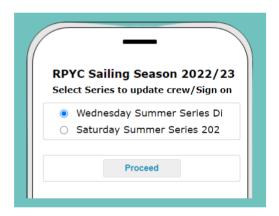

#### **SERIES SELECTION SCREEN**

- and update your crew for that race

#### Step 2. Select 'Proceed'