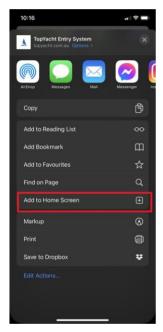

#### TIP

#### ADDING THE LINK TO YOUR HOME SCREEN

Save the link to your home screen as a web app:

**iPhone:** Tap the Share icon, scroll down to 'Add to Home Screen, add a name to your link and click 'Add'.

**Android:** Tap the 3 dots on the top right hand side screen, click 'Add to Home Screen', add a name to the link and click 'Add;

#### **iPHONE**