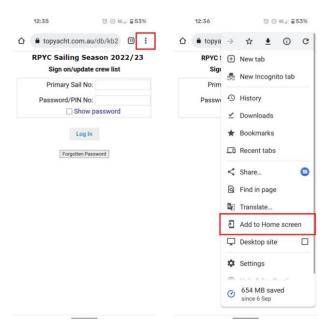

#### ADDING THE LINK TO YOUR HOME SCREEN

Save the link to your home screen as a web app:

**iPhone:** Tap the Share icon, scroll down to 'Add to Home Screen, add a name to your link and click 'Add'.

**Android:** Tap the 3 dots on the top right hand side screen, click 'Add to Home Screen', add a name to the link and click 'Add;

#### **ANDROID**