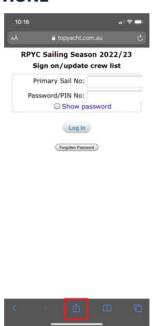

#### **START HERE:**

Scan the QR code with your phone camera or click the below link to access the Boat & Crew Sign In page:

https://www.topyacht.com.au/db/kb2/login\_crew\_list.php? evid=1589&sn=

- Enter your Sail Number and Password for TopYacht (last 9 digits of your mobile or the password you created). If you have not registered, click HERE to enter a series.
- · Press 'Submit'

RPYC Sailing Season 2022/23

Sign on/update crew list

□ Show password

Log In

Forgotten Password

Primary Sail No: R100

Password/PIN No: •••••