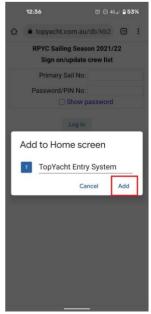

#### ADDING THE LINK TO YOUR HOME SCREEN

Save the link to your home screen as a web app:

**iPhone:** Tap the Share icon, scroll down to 'Add to Home Screen, add a name to your link and click 'Add'.

**Android:** Tap the 3 dots on the top right hand side screen, click 'Add to Home Screen', add a name to the link and click 'Add;

#### **ANDROID**