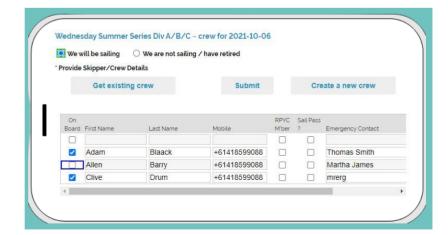

#### SIGN ON & CREW SELECTION SCREEN

 Select that you will be sailing - this is your 'Sign On'

On this page you can:

- Add an existing crew (crew previously added to your boat)
- Create a new crew
- Check off those who are on board for this
- Amend crew details

Tip! Drag the screen to the right for additional fields.

#### STEP 4.

- Click 'Submit' to confirm the list of crew you have marked as on board FOR THIS RACE.
- Crew details will be saved in your profile, so to add crew for another series, repeat Step 1, 2 & 3, then click 'Get Existing Crew'.